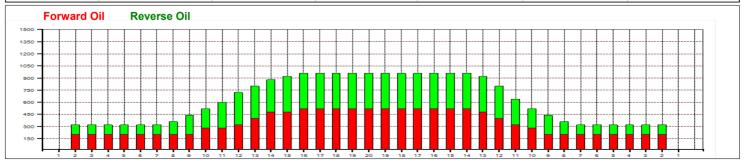

|                                 | Start                                  | Stop                                  | Loads                     | Speed                         | Crossed                              | Start                                | End                                  | Feet                                  | T.Oil                                     |
|---------------------------------|----------------------------------------|---------------------------------------|---------------------------|-------------------------------|--------------------------------------|--------------------------------------|--------------------------------------|---------------------------------------|-------------------------------------------|
| 1                               | 2L                                     | 2R                                    | 5                         | 14                            | 185                                  | 0.0                                  | 7.9                                  | 7.9                                   | 7400                                      |
| 2                               | 10L                                    | 10R                                   | 2                         | 14                            | 42                                   | 7.9                                  | 11.8                                 | 3.9                                   | 1680                                      |
| 3                               | 12L                                    | 11R                                   | 1                         | 18                            | 18                                   | 11.8                                 | 14.3                                 | 2.5                                   | 720                                       |
| 4                               | 13L                                    | 12R                                   | 2                         | 18                            | 32                                   | 14.3                                 | 19.4                                 | 5.1                                   | 1280                                      |
| 5                               | 14L                                    | 13R                                   | 2                         | 18                            | 28                                   | 19.4                                 | 24.5                                 | 5.1                                   | 1120                                      |
| 6                               | 16L                                    | 14R                                   | 1                         | 18                            |                                      |                                      | 2.5                                  | 440                                   |                                           |
| 7                               | 2L                                     | 2R                                    | 0                         | 18                            | 0                                    | 27.0                                 | 32.0                                 | 5.0                                   | 0                                         |
| 8                               | 2L                                     | 2R                                    | 0                         | 26                            | 0                                    | 32.0                                 | 41.0                                 | 9.0                                   | 0                                         |
|                                 |                                        |                                       | _                         |                               |                                      |                                      |                                      |                                       |                                           |
|                                 | <b>↔</b>                               | Forwa                                 | ard Re                    | everse                        | More                                 |                                      |                                      |                                       |                                           |
|                                 | Start                                  | Forwa                                 |                           |                               | More Crossed                         | Start                                | End                                  | Feet                                  | T.Oil                                     |
| 2                               |                                        |                                       |                           |                               |                                      | Start<br>41.0                        | End<br>31.0                          | Feet                                  |                                           |
| 1                               | Start                                  | Stop                                  | Loads                     | Speed                         | Crossed                              |                                      |                                      |                                       | 0                                         |
| 1 2                             | Start<br>2L                            | Stop<br>2R                            | Loads<br>0                | Speed<br>30                   | Crossed<br>0                         | 41.0                                 | 31.0                                 | -10.0<br>-3.1                         | 0<br>520                                  |
| 1 2 3                           | Start<br>2L<br>15L                     | Stop<br>2R<br>13R                     | Loads<br>0                | Speed<br>30<br>22             | Crossed<br>0<br>13                   | 41.0<br>31.0                         | 31.0<br>27.9                         | -10.0<br>-3.1                         | 520<br>1360                               |
| 1 2 3 4                         | Start<br>2L<br>15L<br>12L              | Stop<br>2R<br>13R<br>12R              | Loads<br>0<br>1<br>2      | Speed<br>30<br>22<br>18       | Crossed<br>0<br>13<br>34             | 41.0<br>31.0<br>27.9                 | 31.0<br>27.9<br>22.8                 | -10.0<br>-3.1<br>-5.1                 | 520<br>1360<br>1520                       |
| 1<br>2<br>3<br>4<br>5           | Start<br>2L<br>15L<br>12L<br>11L       | Stop<br>2R<br>13R<br>12R<br>11R       | Loads<br>0<br>1<br>2<br>2 | Speed<br>30<br>22<br>18       | Crossed<br>0<br>13<br>34<br>38       | 41.0<br>31.0<br>27.9<br>22.8         | 31.0<br>27.9<br>22.8<br>17.7         | -10.0<br>-3.1<br>-5.1<br>-5.1         | T.Oil<br>0<br>520<br>1360<br>1520<br>1840 |
| 1<br>2<br>3<br>4<br>5<br>6<br>7 | Start<br>2L<br>15L<br>12L<br>11L<br>9L | Stop<br>2R<br>13R<br>12R<br>11R<br>9R | Loads<br>0<br>1<br>2<br>2 | Speed<br>30<br>22<br>18<br>18 | Crossed<br>0<br>13<br>34<br>38<br>46 | 41.0<br>31.0<br>27.9<br>22.8<br>17.7 | 31.0<br>27.9<br>22.8<br>17.7<br>13.8 | -10.0<br>-3.1<br>-5.1<br>-5.1<br>-3.9 | 520<br>1360<br>1520<br>1840               |

| ◀ ▶ ▶ | Forward Reverse More

| Co | onditioner: Fire               |
|----|--------------------------------|
| T  | ransferType:<br>ransfer Roller |
|    | Forward                        |
|    |                                |
|    | Reverse                        |
|    | Occident                       |
|    | Combined                       |
|    | Buff                           |
|    |                                |
|    |                                |