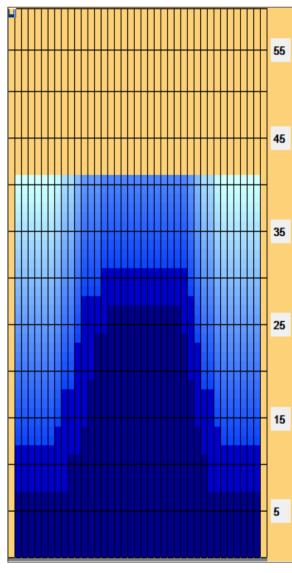

## Ebonite tour, září 2015

Oil Pattern Distance: 41 Feet **Reverse Brush Drop:** 41 Feet Oil Per Board: 40 uL Forward Oil Total: 12.64 mL **Reverse Oil Total:** 10.68 mL **Volume Oil Total:** 23.32 mL Forward Boards Crossed: 316 Boards 267 Boards 583 Boards Reverse Boards Crossed: **Total Boards Crossed:** 

| Item             | 3L-7L:18L-18R        | 8L-12L:18L-18R      | 13L-17L:18L-18R     | 18L-18R:17R-13R      | 18L-18R:12R-8R      | 18L-18R:7R-3R        |
|------------------|----------------------|---------------------|---------------------|----------------------|---------------------|----------------------|
| Description      | Outside Track:Middle | Middle Track:Middle | Inside Track:Middle | MIddle: Inside Track | Middle:Middle Track | Middle:Outside Track |
| Track Zone Ratio | 3                    | 1.82                | 1.06                | 1.01                 | 1.74                | 3                    |