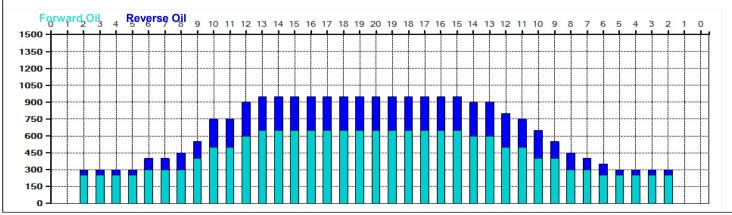

## **BANK 3 M4**

55

45

35

25

15

5

41 Feet Oil Pattern Distance: 41 Feet **Reverse Brush Drop:** Oil Per Board: 50 uL 17.2 mL 7.5 mL 24.7 mL **Forward Oil Total: Reverse Oil Total: Volume Oil Total:** Forward Boards Crossed: 344 Boards Reverse Boards Crossed: 150 Boards 494 Boards **Total Boards Crossed:** 

| 4 | Start | Stop | Loads | Speed  | Crossed | Start | End  | Feet | T.Oil |
|---|-------|------|-------|--------|---------|-------|------|------|-------|
| 1 | 2L    | 2R   | 5     | 18     | 185     | 0.0   | 10.2 | 10.2 | 9250  |
| 2 | 6L    | 7R   | 1     | 18     | 28      | 10.2  | 12.7 | 2.5  | 1400  |
| 3 | 9L    | 9R   | 2     | 18     | 46      | 12.7  | 17.8 | 5.1  | 2300  |
| 4 | 10L   | 11R  | 2     | 18     | 40      | 17.8  | 22.9 | 5.1  | 2000  |
| 5 | 12L   | 13R  | 2     | 18     | 32      | 22.9  | 28.0 | 5.1  | 1600  |
| 6 | 13L   | 15R  | 1     | 18     | 13      | 28.0  | 30.5 | 2.5  | 650   |
| 7 | 2L    | 2R   | . 0   | 22     | 0       | 30.5  | 39.0 | 8.5  | 0     |
| 8 | 2L    | 2R   | 0     | 26     | 0       | 39.0  | 41.0 | 2.0  | 0     |
|   |       |      |       |        |         |       |      |      |       |
|   |       | _    |       | everse |         |       |      |      |       |

| 4 | Start | Stop | Loads | Speed | Crossed | Start | End  | Feet  | T.Oil |
|---|-------|------|-------|-------|---------|-------|------|-------|-------|
| 1 | 2L    | 2R   | 0     | 30    | 0       | 41.0  | 22.0 | -19.0 | 0     |
| 2 | 12L   | 12R  | 1     | 22    | 17      | 22.0  | 18.9 | -3.1  | 850   |
| 3 | 10L   | 10R  | 2     | 18    | 42      | 18.9  | 13.8 | -5.1  | 2100  |
| 4 | 8L    | 8R   | 1     | 18    | 25      | 13.8  | 11.3 | -2.5  | 1250  |
| 5 | 6L    | 6R   | 1     | 14    | 29      | 11.3  | 9.4  | -1.9  | 1450  |
| 6 | 2L    | 2R   | 1     | 14    | 37      | 9.4   | 7.5  | -1.9  | 1850  |
| 7 | 2L    | 2R   | 0     | 10    | 0       | 7.5   | 0.0  | -7.5  | 0     |
| 7 | 2L    | 2R   | 0     | 10    | 0       | 7.5   | 0.0  | -7.5  |       |