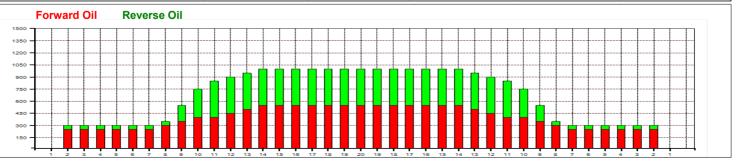

## Extraliga Bestbowling Zličín 25.2.2018

42 Feet 35 Feet Oil Pattern Distance: Oil Per Board: 50 uL **Reverse Brush Drop: Forward Oil Total:** 14.95 mL **Reverse Oil Total:** 10.35 mL **Volume Oil Total:** 25.3 mL Forward Boards Crossed: 299 Boards 207 Boards 506 Boards Reverse Boards Crossed: **Total Boards Crossed:** 