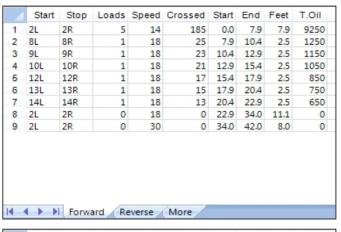

| K. | Forward Reverse More |      |       |       |         |       |      |      |       |  |  |  |  |
|----|----------------------|------|-------|-------|---------|-------|------|------|-------|--|--|--|--|
|    | Start                | Stop | Loads | Speed | Crossed | Start | End  | Feet | T.Oil |  |  |  |  |
| 1  | 2L                   | 2R   | 0     | 30    | 0       | 42.0  | 33.0 | -9.0 | 0     |  |  |  |  |
| 2  | 11L                  | 11R  | 2     | 22    | 38      | 33.0  | 26.8 | -6.2 | 1900  |  |  |  |  |
| 3  | 10L                  | 10R  | 3     | 22    | 63      | 26.8  | 17.5 | -9.3 | 3150  |  |  |  |  |
| 4  | 9L                   | 9R   | 3     | 18    | 69      | 17.5  | 9.9  | -7.6 | 3450  |  |  |  |  |
| 5  | 2L                   | 2R   | 1     | 18    | 37      | 9.9   | 7.4  | -2.5 | 1850  |  |  |  |  |
| 6  | 2L                   | 2R   | 0     | 14    | 0       | 7.4   | 0.0  | -7.4 | 0     |  |  |  |  |
|    |                      |      |       |       |         |       |      |      |       |  |  |  |  |
| 14 |                      |      |       |       |         |       |      |      |       |  |  |  |  |