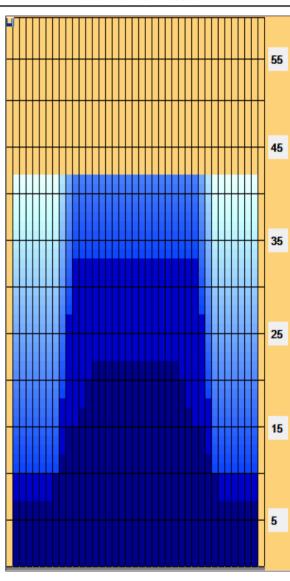

## Extraliga Bestbowling Zličín 25.2.2018

42 Feet 35 Feet Oil Pattern Distance: Oil Per Board: 50 uL **Reverse Brush Drop: Forward Oil Total:** 14.95 mL **Reverse Oil Total:** 10.35 mL **Volume Oil Total:** 25.3 mL Forward Boards Crossed: 299 Boards 207 Boards 506 Boards Reverse Boards Crossed: **Total Boards Crossed:** 