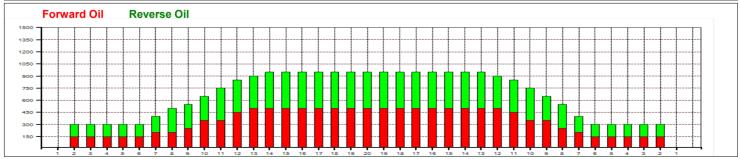

## Kegel Prestige Tour 10. 2017-2018

40 Feet 40 Feet Oil Pattern Distance: Reverse Brush Drop: Oil Per Board: 50 uL Forward Oil Total: 12.9 mL **Reverse Oil Total:** 12.1 mL **Volume Oil Total:** 25 mL **Total Boards Crossed:** Forward Boards Crossed: 258 Boards **Reverse Boards Crossed:** 242 Boards 500 Boards