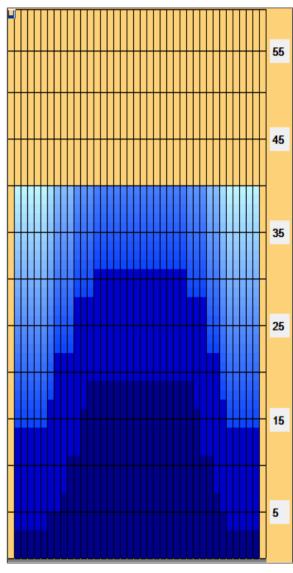

## Kegel Prestige Tour 10. 2017-2018

40 Feet 40 Feet Oil Pattern Distance: Reverse Brush Drop: Oil Per Board: 50 uL Forward Oil Total: 12.9 mL **Reverse Oil Total:** 12.1 mL **Volume Oil Total:** 25 mL **Total Boards Crossed:** Forward Boards Crossed: 258 Boards **Reverse Boards Crossed:** 242 Boards 500 Boards