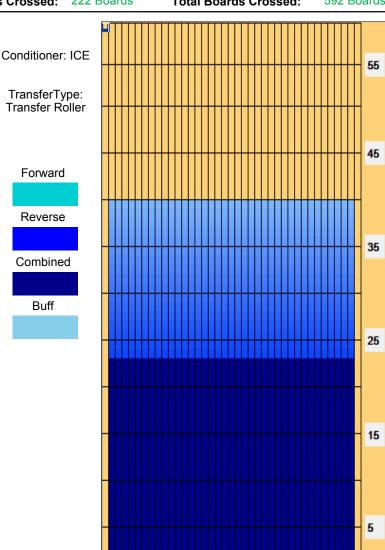

## Best Bowling Cup, 1. turnaj

Oil Pattern Distance: 40 Feet Reverse Brush Drop: 40 Feet Oil Per Board: 40 uL **Forward Oil Total:** 14.8 mL **Reverse Oil Total:** 8.88 mL **Volume Oil Total:** 23.68 mL Forward Boards Crossed: 370 Boards 222 Boards 592 Boards **Reverse Boards Crossed: Total Boards Crossed:** 