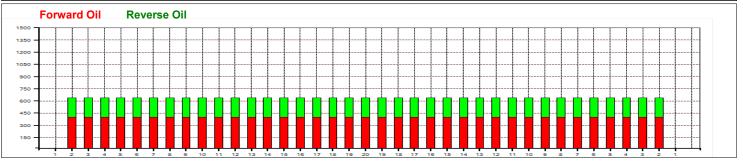

## Best Bowling Cup, 1. turnaj

Oil Pattern Distance: 40 Feet Reverse Brush Drop: 40 Feet Oil Per Board: 40 uL **Forward Oil Total:** 14.8 mL **Reverse Oil Total:** 8.88 mL **Volume Oil Total:** 23.68 mL Forward Boards Crossed: 370 Boards 222 Boards 592 Boards **Reverse Boards Crossed: Total Boards Crossed:** 