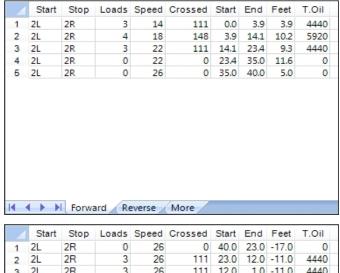

|   | Start | Stop | Loads | Speed | Crossed | Start | End  | Feet  | T.Oil |
|---|-------|------|-------|-------|---------|-------|------|-------|-------|
| 1 | 2L    | 2R   | 0     | 26    | 0       | 40.0  | 23.0 | -17.0 | 0     |
| 2 | 2L    | 2R   | 3     | 26    | 111     | 23.0  | 12.0 | -11.0 | 4440  |
| 3 | 2L    | 2R   | 3     | 26    | 111     | 12.0  | 1.0  | -11.0 | 4440  |
| 4 | 2L    | 2R   | 0     | 18    | Δ.      | 4.0   | 0.0  |       |       |
|   |       |      |       | 10    | 0       | 1.0   | 0.0  | -1.0  | 0     |
|   |       |      |       | 10    | U       | 1.0   | 0.0  | -1.0  | U     |