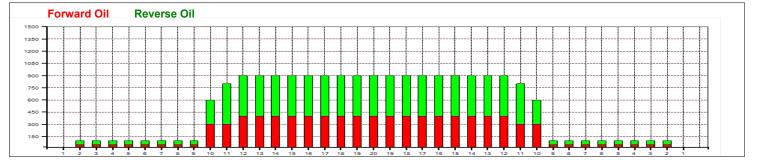

## RotoGrip MBC 9. turnaj - Střední mazání

55

45

35

25

15

Oil Pattern Distance: 40 Feet Reverse Brush Drop: 40 Feet Oil Per Board: 50 uL **Forward Oil Total:** 8.8 mL **Reverse Oil Total:** 10.9 mL **Volume Oil Total:** 19.7 mL Forward Boards Crossed: 176 Boards 218 Boards 394 Boards **Reverse Boards Crossed: Total Boards Crossed:** 