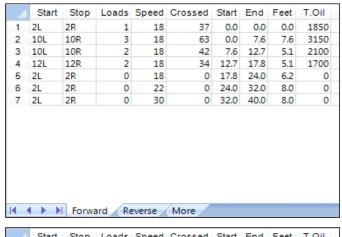

| 2 11L 11R 4 22 76 34.0 21.6 -12.4 3800<br>3 10L 10R 5 18 105 21.6 8.9 -12.7 5250<br>4 2L 2R 1 14 37 8.9 7.0 -1.9 1850 |   | Start | Stop | Loads | Speed | Crossed | Start | End  | Feet  | T.Oil |
|-----------------------------------------------------------------------------------------------------------------------|---|-------|------|-------|-------|---------|-------|------|-------|-------|
| 3 10L 10R 5 18 105 21.6 8.9 -12.7 5250<br>4 2L 2R 1 14 37 8.9 7.0 -1.9 1850                                           | 1 | 2L    | 2R   | 0     | 30    | 0       | 40.0  | 34.0 | -6.0  | 0     |
| 4 2L 2R 1 14 37 8.9 7.0 -1.9 1850                                                                                     | 2 | 11L   | 11R  | 4     | 22    | 76      | 34.0  | 21.6 | -12.4 | 3800  |
|                                                                                                                       | 3 | 10L   | 10R  | 5     | 18    | 105     | 21.6  | 8.9  | -12.7 | 5250  |
| 5 2L 2R 0 14 0 7.0 0.0 -7.0 0                                                                                         | 4 | 2L    | 2R   | 1     | 14    | 37      | 8.9   | 7.0  | -1.9  | 1850  |
|                                                                                                                       | 5 | 21    | 20   | _     |       |         |       |      |       |       |
|                                                                                                                       |   | ZL    | ZK   | 0     | 14    | 0       | 7.0   | 0.0  | -7.0  | C     |