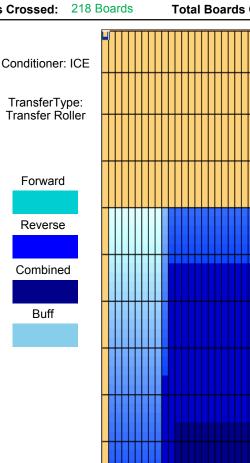

## RotoGrip MBC 9. turnaj - Střední mazání

55

45

35

25

15

Oil Pattern Distance: 40 Feet Reverse Brush Drop: 40 Feet Oil Per Board: 50 uL **Forward Oil Total:** 8.8 mL **Reverse Oil Total:** 10.9 mL **Volume Oil Total:** 19.7 mL Forward Boards Crossed: 176 Boards 218 Boards 394 Boards **Reverse Boards Crossed: Total Boards Crossed:** 