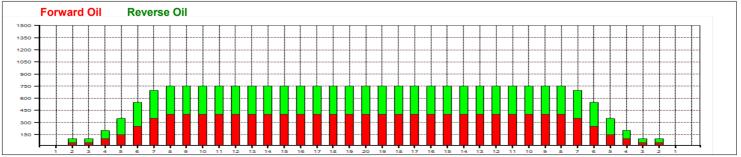

|          | Start                         | Stop                         | Loads                     | Speed                         | Crossed                              | Start                        | End                                  | Feet                         | T.Oil                |
|----------|-------------------------------|------------------------------|---------------------------|-------------------------------|--------------------------------------|------------------------------|--------------------------------------|------------------------------|----------------------|
| 1        | 2L                            | 2R                           | 1                         | 10                            | 37                                   | 0.0                          | 0.0                                  | 0.0                          | 1850                 |
| 2        | 4L                            | 4R                           | 1                         | 10                            | 33                                   | 0.0                          | 1.4                                  | 1.4                          | 1650                 |
| 3        | 5L                            | 5R                           | 1                         | 14                            | 31                                   | 1.4                          | 3.3                                  | 1.9                          | 1550                 |
| 4        | 6L                            | 6R                           | 2                         | 14                            | 58                                   | 3.3                          | 7.2                                  | 3.9                          | 2900                 |
| 5        | 7L                            | 7R                           | 2                         | 14                            | 54                                   | 7.2                          | 11.1                                 | 3.9                          | 2700                 |
| 6        | 8L                            | 8R                           | 1                         | 18                            | 25                                   | 11.1                         | 13.6                                 | 2.5                          | 1250                 |
| 7        | 2L                            | 2R                           | 0                         | 18                            | 0                                    | 13.6                         | 28.0                                 | 14.4                         | 0                    |
| 8        | 2L                            | 2R                           | 0                         | 26                            | 0                                    | 28.0                         | 32.0                                 | 4.0                          | 0                    |
| 9        | 2L                            | 2R                           | 0                         | 30                            | 0                                    | 32.0                         | 34.0                                 | 2.0                          | 0                    |
|          |                               |                              |                           |                               |                                      |                              |                                      |                              |                      |
| <u> </u> | <b>←→→</b>                    |                              |                           | everse                        | More                                 |                              |                                      |                              |                      |
| <b>←</b> | Start                         | Stop                         | Loads                     | Speed                         | Crossed                              |                              | End                                  | Feet                         | T.Oil                |
| 1        | Start<br>2L                   | Stop<br>2R                   | Loads<br>0                | Speed<br>30                   | Crossed<br>0                         | 34.0                         | 26.0                                 | -8.0                         | 0                    |
|          | Start<br>2L<br>7L             | Stop<br>2R<br>7R             | Loads<br>0                | Speed<br>30<br>22             | Crossed<br>0<br>27                   | 34.0<br>26.0                 | 26.0<br>22.9                         | -8.0<br>-3.1                 | 0<br>1350            |
| 1        | Start<br>2L<br>7L<br>6L       | Stop<br>2R<br>7R<br>6R       | Loads<br>0<br>1           | Speed<br>30<br>22<br>18       | Crossed<br>0<br>27<br>58             | 34.0<br>26.0<br>22.9         | 26.0<br>22.9<br>17.8                 | -8.0<br>-3.1<br>-5.1         | 1350<br>2900         |
| 1 2      | Start<br>2L<br>7L<br>6L<br>5L | Stop<br>2R<br>7R<br>6R<br>5R | Loads<br>0<br>1<br>2<br>2 | Speed<br>30<br>22<br>18<br>18 | Crossed<br>0<br>27<br>58<br>62       | 34.0<br>26.0<br>22.9<br>17.8 | 26.0<br>22.9<br>17.8<br>12.7         | -8.0<br>-3.1<br>-5.1<br>-5.1 | 1350<br>2900<br>3100 |
| 1 2 3    | Start<br>2L<br>7L<br>6L       | Stop<br>2R<br>7R<br>6R       | Loads<br>0<br>1<br>2<br>2 | Speed<br>30<br>22<br>18       | Crossed<br>0<br>27<br>58<br>62<br>33 | 34.0<br>26.0<br>22.9         | 26.0<br>22.9<br>17.8<br>12.7<br>10.8 | -8.0<br>-3.1<br>-5.1         | 1350<br>2900         |
| 1 2 3 4  | Start<br>2L<br>7L<br>6L<br>5L | Stop<br>2R<br>7R<br>6R<br>5R | Loads<br>0<br>1<br>2<br>2 | Speed<br>30<br>22<br>18<br>18 | Crossed<br>0<br>27<br>58<br>62       | 34.0<br>26.0<br>22.9<br>17.8 | 26.0<br>22.9<br>17.8<br>12.7         | -8.0<br>-3.1<br>-5.1<br>-5.1 | 1350<br>2900<br>3100 |