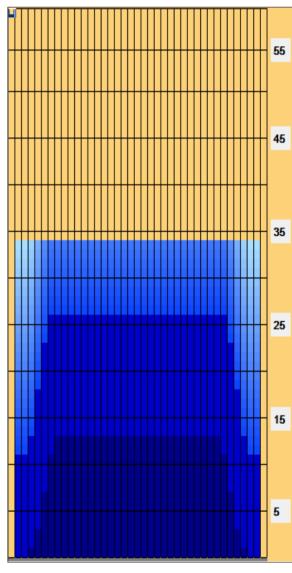

## Prestige 7. turnaj - Pardubice

Oil Pattern Distance: 34 Feet Reverse Brush Drop: 34 Feet Oil Per Board: 50 uL **Forward Oil Total:** 11.9 mL **Reverse Oil Total:** 10.85 mL **Volume Oil Total:** 22.75 mL Forward Boards Crossed: 238 Boards 217 Boards 455 Boards Reverse Boards Crossed: **Total Boards Crossed:** 