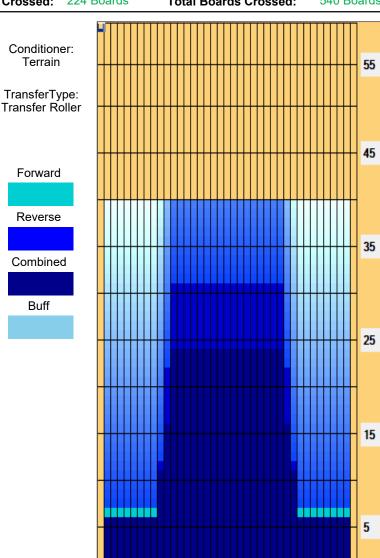

## Extraliga ČBL sk. B - 1. kolo

Oil Pattern Distance: 40 Feet **Reverse Brush Drop:** 40 Feet Oil Per Board: 50 uL **Forward Oil Total:** 15.8 mL **Reverse Oil Total:** 11.2 mL 27 mL **Volume Oil Total:** 224 Boards 540 Boards Forward Boards Crossed: 316 Boards **Reverse Boards Crossed: Total Boards Crossed:** 