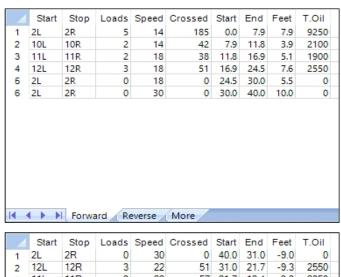

|   | Start | Stop | Loads | Speed | Crossed | Start | End  | Feet | T.Oil |
|---|-------|------|-------|-------|---------|-------|------|------|-------|
| 1 | 2L    | 2R   | 0     | 30    | 0       | 40.0  | 31.0 | -9.0 | 0     |
| 2 | 12L   | 12R  | 3     | 22    | 51      | 31.0  | 21.7 | -9.3 | 2550  |
| 3 | 11L   | 11R  | 3     | 22    | 57      | 21.7  | 12.4 | -9.3 | 2850  |
| 4 | 10L   | 10R  | 2     | 22    | 42      | 12.4  | 6.2  | -6.2 | 2100  |
| 5 | 2L    | 2R   | 2     | 14    | 74      | 6.2   | 2.3  | -3.9 | 3700  |
| 6 | 2L    | 2R   | 0     | 14    | 0       | 2.3   | 0.0  | -2.3 | 0     |
|   |       |      |       |       |         |       |      |      |       |