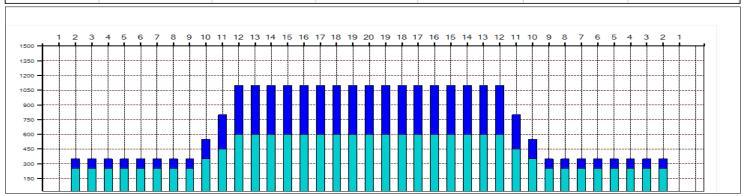

Only for wiper bar machines - transfer roller

| Item             | 3L-7L:18L-18R        | 8L-12L:18L-18R      | 13L-17L:18L-18R     | 18L-18R:17R-13R      | 18L-18R:12R-8R      | 18L-18R:7R-3R        |
|------------------|----------------------|---------------------|---------------------|----------------------|---------------------|----------------------|
| Description      | Outside Track:Middle | Middle Track:Middle | Inside Track:Middle | MIddle: Inside Track | Middle:Middle Track | Middle:Outside Track |
| Track Zone Ratio | 3.14                 | 1.75                | 1                   | 1                    | 1.75                | 3.14                 |