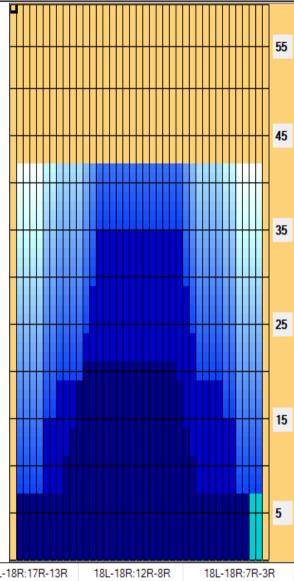

10

10

0

140 6.8 1.2 -5.6 5600

1.2 0.0 -1.2

Conditioner:
Type In or Select
One
TransferType:
Type In or Select
One

| Track Zone Ratio | 2.55                 | 1.45                | 1.02                | 1.05                 | 1.71                | 2.76                 |
|------------------|----------------------|---------------------|---------------------|----------------------|---------------------|----------------------|
| Description      | Outside Track:Middle | Middle Track:Middle | Inside Track:Middle | MIddle: Inside Track | Middle:Middle Track | Middle:Outside Track |
| Item             | 3L-7L:18L-18R        | 8L-12L:18L-18R      | 13L-17L:18L-18R     | 18L-18R:17R-13R      | 18L-18R:12R-8R      | 18L-18R:7R-3R        |