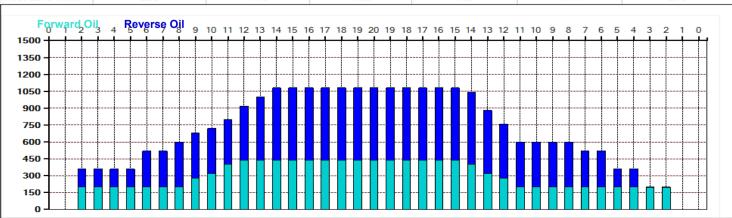

## **BANK 3 40 M7**

Reverse Brush Drop: Oil Pattern Distance: 42 Feet 42 Feet Oil Per Board: 40 uL 11.56 mL 15.84 mL 27.4 mL **Forward Oil Total: Reverse Oil Total: Volume Oil Total:** Forward Boards Crossed: 289 Boards Reverse Boards Crossed: 396 Boards 685 Boards **Total Boards Crossed:** 

| 4 | Start | Stop | Loads | Speed | Crossed | Start | End  | Feet | T.Oil |
|---|-------|------|-------|-------|---------|-------|------|------|-------|
| 1 | 2L    | 2R   | 5     | 14    | 185     | 0.0   | 7.9  | 7.9  | 7400  |
| 2 | 9L    | 12R  | 2     | 14    | 40      | 7.9   | 11.8 | 3.9  | 1600  |
| 3 | 10L   | 13R  | 1     | 18    | 18      | 11.8  | 14.3 | 2.5  | 720   |
| 4 | 11L   | 14R  | 2     | 18    | 32      | 14.3  | 19.4 | 5.1  | 1280  |
| 5 | 12L   | 15R  | 1     | 18    | 14      | 19.4  | 21.9 | 2.5  | 560   |
| 6 | 2L    | 2R   | 0     | 18    | 0       | 21.9  | 26.0 | 4.1  | 0     |
| 7 | 2L    | 2R   | 0     | 26    | 0       | 26.0  | 36.0 | 10.0 | 0     |
| 8 | 2L    | 2R   | 0     | 30    | 0       | 36.0  | 42.0 | 6.0  | 0     |
|   |       |      |       |       |         |       |      |      |       |
|   |       |      |       |       |         |       |      |      |       |
|   |       |      |       |       |         |       |      |      |       |

| I |   | Start | Stop | Loads | Speed | Crossed | Start | End  | Feet | T.Oil |  |  |  |
|---|---|-------|------|-------|-------|---------|-------|------|------|-------|--|--|--|
| I | 1 | 2L    | 2R   | 0     | 30    | 0       | 42.0  | 35.0 | -7.0 | 0     |  |  |  |
| I | 2 | 14L   | 14R  | 2     | 22    | 26      | 35.0  | 28.8 | -6.2 | 1040  |  |  |  |
| I | 3 | 13L   | 13R  | 2     | 18    | 30      | 28.8  | 23.7 | -5.1 | 1200  |  |  |  |
| I | 4 | 12L   | 12R  | 2     | 18    | 34      | 23.7  | 18.6 | -5.1 | 1360  |  |  |  |
| I | 5 | 8L    | 8R   | 2     | 14    | 50      | 18.6  | 14.7 | -3.9 | 2000  |  |  |  |
| I | 6 | 6L    | 6R   | 4     | 14    | 116     | 14.7  | 6.8  | -7.9 | 4640  |  |  |  |
|   |   |       |      |       |       |         |       |      |      |       |  |  |  |

10

10

0

140 6.8 1.2 -5.6 5600

1.2 0.0 -1.2

Conditioner:
Type In or Select
One
TransferType:
Type In or Select
One

| Track Zone Ratio | 2.55                 | 1.45                | 1.02                | 1.05                 | 1.71                | 2.76                 |
|------------------|----------------------|---------------------|---------------------|----------------------|---------------------|----------------------|
| Description      | Outside Track:Middle | Middle Track:Middle | Inside Track:Middle | MIddle: Inside Track | Middle:Middle Track | Middle:Outside Track |
| Item             | 3L-7L:18L-18R        | 8L-12L:18L-18R      | 13L-17L:18L-18R     | 18L-18R:17R-13R      | 18L-18R:12R-8R      | 18L-18R:7R-3R        |