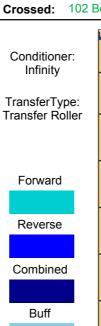

## Prague Bowling Cup - Březen 2013

Oil Pattern Distance: 42 Feet 42 Feet Oil Per Board: **Reverse Brush Drop:** 50 uL 18.45 mL **Forward Oil Total: Reverse Oil Total:** 5.1 mL **Volume Oil Total:** 23.55 mL Forward Boards Crossed: 369 Boards Reverse Boards Crossed: 102 Boards **Total Boards Crossed:** 471 Boards