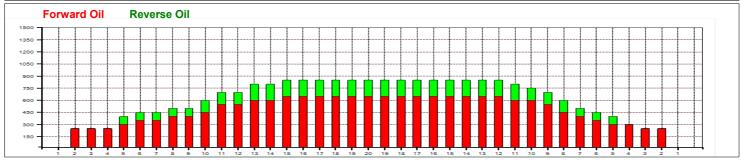

|       |         |       |      |       |       |   |
| I <b>4</b> | ← → ▶  Forward Reverse More |      |       |       |         |       |      |       |       |   |





| Item             | 3L-7L:18L-18R        | 8L-12L:18L-18R      | 13L-17L:18L-18R     | 18L-18R:17R-13R      | 18L-18R:12R-8R      | 18L-18R:7R-3R        |
|------------------|----------------------|---------------------|---------------------|----------------------|---------------------|----------------------|
| Description      | Outside Track:Middle | Middle Track:Middle | Inside Track:Middle | MIddle: Inside Track | Middle:Middle Track | Middle:Outside Track |
| Track Zone Ratio | 2.36                 | 1.42                | 1.02                | 1                    | 1.15                | 2.24                 |