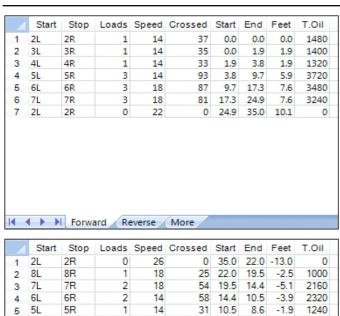

14

14

2L

2L

2R

2R

| ← → → | Forward Reverse More

| 0.0000.                          |
|----------------------------------|
| Conditioner:<br>Infinity         |
| TransferType:<br>Transfer Roller |
| Forward                          |