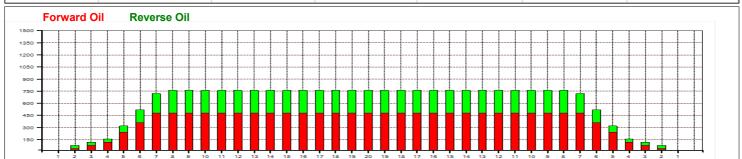

## Magic Bowling Cup - Duben 2013

Oil Pattern Distance: 35 Feet Reverse Brush Drop: 35 Feet Oil Per Board: 40 uL **Forward Oil Total:** 14.64 mL 8.2 mL 22.84 mL Reverse Oil Total: **Volume Oil Total:** Forward Boards Crossed: 366 Boards Reverse Boards Crossed: 205 Boards 571 Boards **Total Boards Crossed:** 