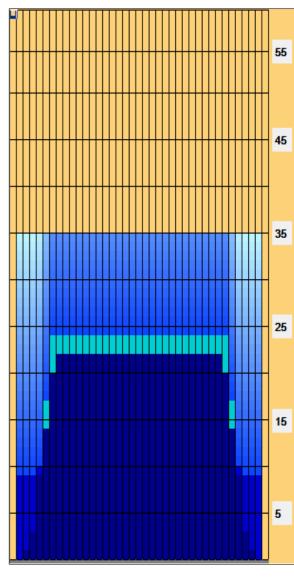

## Magic Bowling Cup - Duben 2013

Oil Pattern Distance: 35 Feet Reverse Brush Drop: 35 Feet Oil Per Board: 40 uL **Forward Oil Total:** 14.64 mL 8.2 mL 22.84 mL Reverse Oil Total: **Volume Oil Total:** Forward Boards Crossed: 366 Boards Reverse Boards Crossed: 205 Boards 571 Boards **Total Boards Crossed:** 