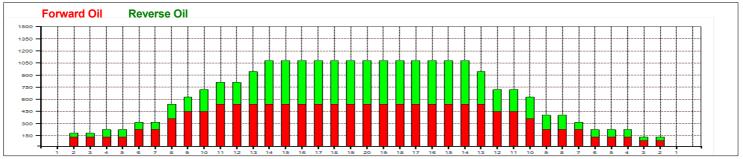

## **MCR Dvojic**

39 Feet 38 Feet Oil Per Board: 45 uL Oil Pattern Distance: **Reverse Brush Drop: Forward Oil Total:** 13.95 mL **Reverse Oil Total:** 11.07 mL **Volume Oil Total:** 25.02 mL Forward Boards Crossed: 310 Boards Reverse Boards Crossed: 246 Boards **Total Boards Crossed:** 556 Boards