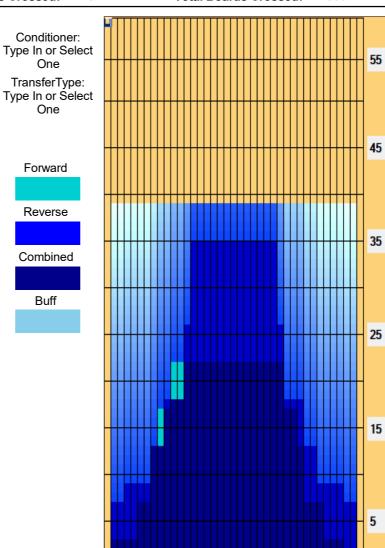

## **MCR Dvojic**

39 Feet 38 Feet Oil Per Board: 45 uL Oil Pattern Distance: **Reverse Brush Drop: Forward Oil Total:** 13.95 mL **Reverse Oil Total:** 11.07 mL **Volume Oil Total:** 25.02 mL Forward Boards Crossed: 310 Boards Reverse Boards Crossed: 246 Boards **Total Boards Crossed:** 556 Boards