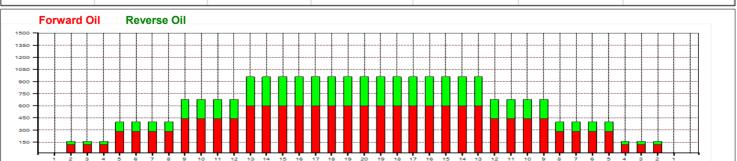

## Kegel Kode Challenge Series - 3240 (40 uL TR)

Oil Pattern Distance: 40 Feet **Reverse Brush Drop:** 40 Feet Oil Per Board: 40 uL **Forward Oil Total:** 15.48 mL 8.52 mL **Volume Oil Total:** 24 mL **Reverse Oil Total:** Forward Boards Crossed: 387 Boards Reverse Boards Crossed: 213 Boards 600 Boards **Total Boards Crossed:** 