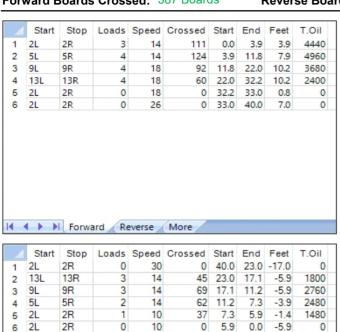

## Kegel Kode Challenge Series - 3240 (40 uL TR)

Oil Pattern Distance: 40 Feet **Reverse Brush Drop:** 40 Feet Oil Per Board: 40 uL **Forward Oil Total:** 15.48 mL 8.52 mL **Volume Oil Total:** 24 mL **Reverse Oil Total:** Forward Boards Crossed: 387 Boards Reverse Boards Crossed: 213 Boards 600 Boards **Total Boards Crossed:** 