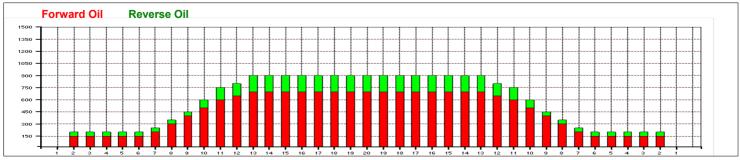

## Česká kvalifikace pro Světový pohár QubicaAMF 2018

Oil Pattern Distance:39 FeetReverse Brush Drop:30 FeetOil Per Board:50 uLForward Oil Total:17.3 mLReverse Oil Total:4.6 mLVolume Oil Total:21.9 mLForward Boards Crossed:346 BoardsReverse Boards Crossed:92 BoardsTotal Boards Crossed:438 Boards