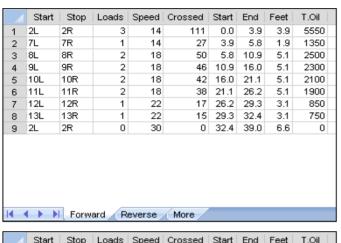

## Česká kvalifikace pro Světový pohár QubicaAMF 2018

Oil Pattern Distance:39 FeetReverse Brush Drop:30 FeetOil Per Board:50 uLForward Oil Total:17.3 mLReverse Oil Total:4.6 mLVolume Oil Total:21.9 mLForward Boards Crossed:346 BoardsReverse Boards Crossed:92 BoardsTotal Boards Crossed:438 Boards

|     | Start                          | Stop | Loads | Speed | Crossed | Start | End  | Feet  | T.Oil |  |  |  |  |
|-----|--------------------------------|------|-------|-------|---------|-------|------|-------|-------|--|--|--|--|
| 1   | 2L                             | 2R   | 0     | 30    | 0       | 39.0  | 18.0 | -21.0 | 0     |  |  |  |  |
| 2   | 13L                            | 13R  | 1     | 22    | 15      | 18.0  | 14.9 | -3.1  | 750   |  |  |  |  |
| 3   | 11L                            | 11R  | 1     | 22    | 19      | 14.9  | 11.8 | -3.1  | 950   |  |  |  |  |
| 4   | 10L                            | 10R  | 1     | 18    | 21      | 11.8  | 9.3  | -2.5  | 1050  |  |  |  |  |
| 5   | 2L                             | 2R   | 1     | 14    | 37      | 9.3   | 7.4  | -1.9  | 1850  |  |  |  |  |
| 6   | 2L                             | 2R   | 0     | 10    | 0       | 7.4   | 0.0  | -7.4  | 0     |  |  |  |  |
|     |                                |      |       |       |         |       |      |       |       |  |  |  |  |
| I◀⊸ | ← ← → →   Forward Reverse More |      |       |       |         |       |      |       |       |  |  |  |  |