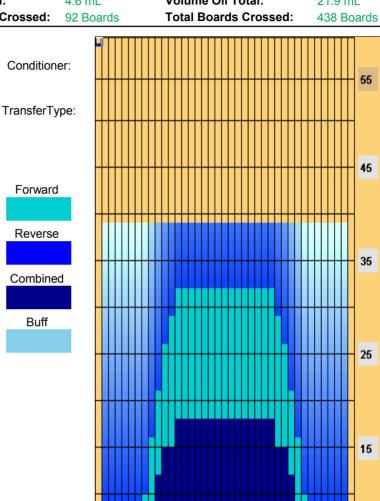

## Česká kvalifikace pro Světový pohár QubicaAMF 2018

Oil Pattern Distance:39 FeetReverse Brush Drop:30 FeetOil Per Board:50 uLForward Oil Total:17.3 mLReverse Oil Total:4.6 mLVolume Oil Total:21.9 mLForward Boards Crossed:346 BoardsReverse Boards Crossed:92 BoardsTotal Boards Crossed:438 Boards