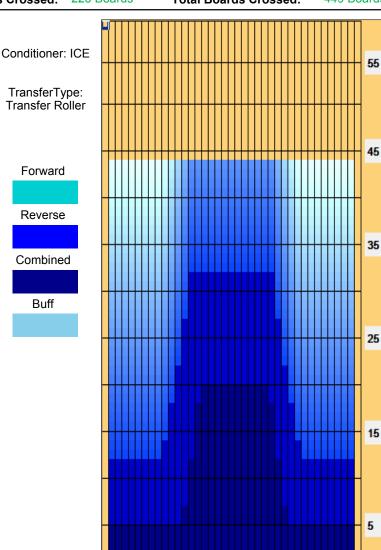

## RotoGrip MBC 8. turnaj - Dlouhé mazání

Oil Pattern Distance: 44 Feet Reverse Brush Drop: 44 Feet Oil Per Board: 50 uL **Forward Oil Total:** 11.3 mL **Reverse Oil Total:** 11.15 mL **Volume Oil Total:** 22.45 mL Forward Boards Crossed: 226 Boards 223 Boards 449 Boards **Reverse Boards Crossed: Total Boards Crossed:** 