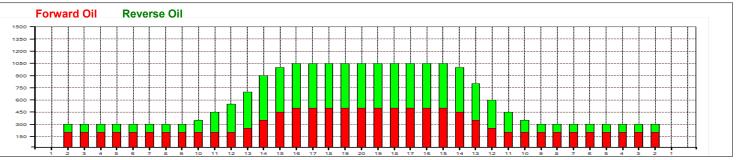

## RotoGrip MBC 8. turnaj - Dlouhé mazání

Oil Pattern Distance: 44 Feet Reverse Brush Drop: 44 Feet Oil Per Board: 50 uL **Forward Oil Total:** 11.3 mL **Reverse Oil Total:** 11.15 mL **Volume Oil Total:** 22.45 mL Forward Boards Crossed: 226 Boards 223 Boards 449 Boards **Reverse Boards Crossed: Total Boards Crossed:** 