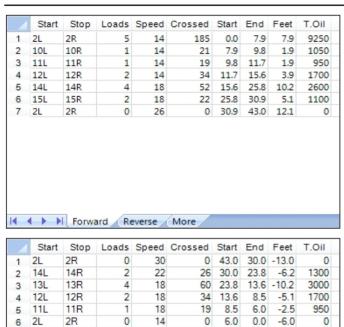

## Roto Grip MBC - dlouhé mazání

50 uL Oil Pattern Distance: 43 Feet **Reverse Brush Drop:** 43 Feet Oil Per Board: **Forward Oil Total:** 16.65 mL **Reverse Oil Total:** 6.95 mL **Volume Oil Total:** 23.6 mL Forward Boards Crossed: 333 Boards 472 Boards **Reverse Board** pards **Total Boards Crossed:** 

| ıaı. |                               | 0.95 11 | l |  |  |  |
|------|-------------------------------|---------|---|--|--|--|
| ls C | rossed:                       | 139 Bo  | ) |  |  |  |
|      |                               | ļ.      |   |  |  |  |
| Co   | onditioner:                   | Fire    |   |  |  |  |
| -    | - , -                         |         |   |  |  |  |
|      | TransferType: Transfer Roller |         |   |  |  |  |
| '    | ransier No                    |         |   |  |  |  |
|      | Forward                       |         |   |  |  |  |
|      | Reverse                       |         |   |  |  |  |
|      | Combined                      |         |   |  |  |  |
|      | Buff                          |         |   |  |  |  |
|      |                               |         |   |  |  |  |