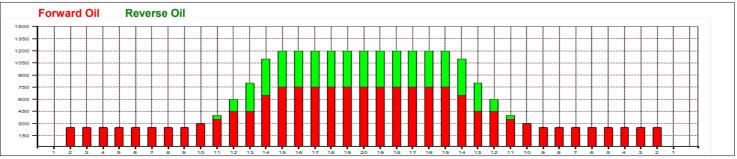

## Roto Grip MBC - dlouhé mazání

50 uL Oil Pattern Distance: 43 Feet **Reverse Brush Drop:** 43 Feet Oil Per Board: **Forward Oil Total:** 16.65 mL **Reverse Oil Total:** 6.95 mL **Volume Oil Total:** 23.6 mL Forward Boards Crossed: 333 Boards 472 Boards **Reverse Board** pards **Total Boards Crossed:** 

| ıaı. |                               | 0.95 11 | l |  |  |  |
|------|-------------------------------|---------|---|--|--|--|
| ls C | rossed:                       | 139 Bo  | ) |  |  |  |
|      |                               | ļ.      |   |  |  |  |
| Co   | onditioner:                   | Fire    |   |  |  |  |
| -    | - , -                         |         |   |  |  |  |
|      | TransferType: Transfer Roller |         |   |  |  |  |
| '    | ransier No                    |         |   |  |  |  |
|      | Forward                       |         |   |  |  |  |
|      | Reverse                       |         |   |  |  |  |
|      | Combined                      |         |   |  |  |  |
|      | Buff                          |         |   |  |  |  |
|      |                               |         |   |  |  |  |