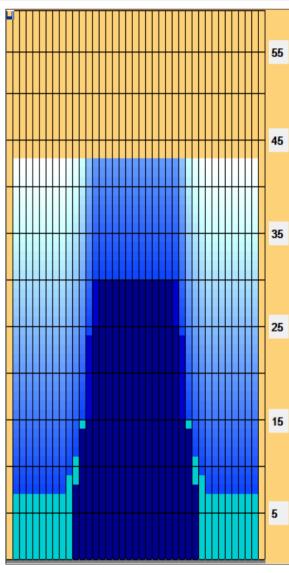

## Roto Grip MBC - dlouhé mazání

50 uL Oil Pattern Distance: 43 Feet **Reverse Brush Drop:** 43 Feet Oil Per Board: **Forward Oil Total:** 16.65 mL **Reverse Oil Total:** 6.95 mL **Volume Oil Total:** 23.6 mL Forward Boards Crossed: 333 Boards 472 Boards **Reverse Board** pards **Total Boards Crossed:** 

| ıaı. |                               | 0.95 11 | l |  |  |  |
|------|-------------------------------|---------|---|--|--|--|
| ls C | rossed:                       | 139 Bo  | ) |  |  |  |
|      |                               | ļ.      |   |  |  |  |
| Co   | onditioner:                   | Fire    |   |  |  |  |
| -    | - , -                         |         |   |  |  |  |
|      | TransferType: Transfer Roller |         |   |  |  |  |
| '    | ransier No                    |         |   |  |  |  |
|      | Forward                       |         |   |  |  |  |
|      | Reverse                       |         |   |  |  |  |
|      | Combined                      |         |   |  |  |  |
|      | Buff                          |         |   |  |  |  |
|      |                               |         |   |  |  |  |