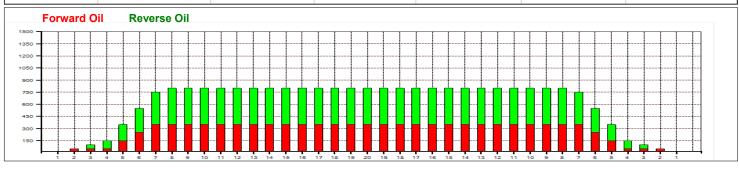

## Roto Grip MBC - krátké mazání

Oil Pattern Distance: 35 Feet Oil Per Board: 35 Feet Reverse Brush Drop: 50 uL **Forward Oil Total:** 10.55 mL **Reverse Oil Total:** 13.35 mL 23.9 mL **Volume Oil Total:** Forward Boards Crossed: 211 Boards Reverse Boards Crossed: 267 Boards 478 Boards **Total Boards Crossed:** 