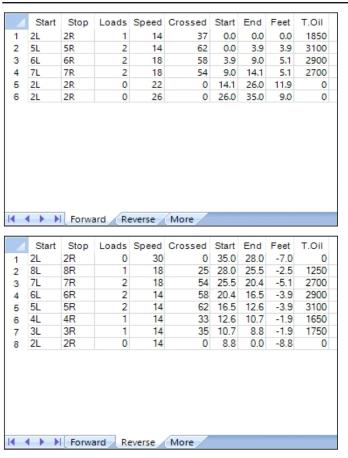

## Roto Grip MBC - krátké mazání

Oil Pattern Distance: 35 Feet Oil Per Board: 35 Feet Reverse Brush Drop: 50 uL **Forward Oil Total:** 10.55 mL **Reverse Oil Total:** 13.35 mL 23.9 mL **Volume Oil Total:** Forward Boards Crossed: 211 Boards Reverse Boards Crossed: 267 Boards 478 Boards **Total Boards Crossed:** 