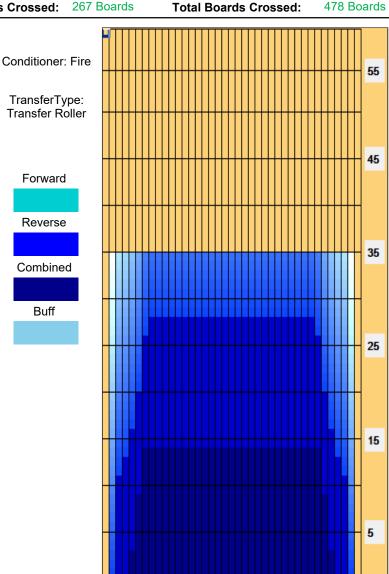

## Roto Grip MBC - krátké mazání

Oil Pattern Distance: 35 Feet Oil Per Board: 35 Feet Reverse Brush Drop: 50 uL **Forward Oil Total:** 10.55 mL **Reverse Oil Total:** 13.35 mL 23.9 mL **Volume Oil Total:** Forward Boards Crossed: 211 Boards Reverse Boards Crossed: 267 Boards 478 Boards **Total Boards Crossed:** 

Forward

Reverse

Combined

Buff

| Item             | 3L-7L:18L-18R        | 8L-12L:18L-18R      | 13L-17L:18L-18R     | 18L-18R:17R-13R      | 18L-18R:12R-8R      | 18L-18R:7R-3R        |
|------------------|----------------------|---------------------|---------------------|----------------------|---------------------|----------------------|
| Description      | Outside Track:Middle | Middle Track:Middle | Inside Track:Middle | MIddle: Inside Track | Middle:Middle Track | Middle:Outside Track |
| Track Zone Ratio | 2.11                 | 1                   | 1                   | 1                    | 1                   | 2.11                 |