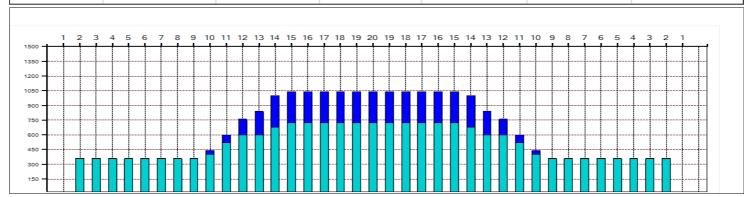

## Kegel Prestige 10. turnaj - Best Bowling Zličín

Oil Pattern Distance: 44 Feet 44 Feet **Reverse Brush Drop:** Oil Per Board: 40 uL **Forward Oil Total:** 19.28 mL **Reverse Oil Total:** 5.2 mL **Volume Oil Total:** 24.48 mL Forward Boards Crossed: 482 Boards Reverse Boards Crossed: 130 Boards **Total Boards Crossed:** 612 Boards