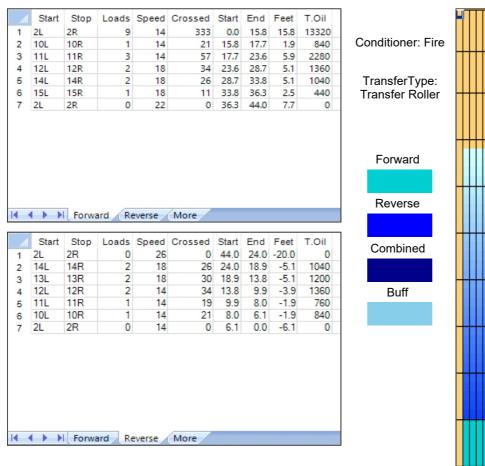

## Kegel Prestige 10. turnaj - Best Bowling Zličín

Oil Pattern Distance: 44 Feet 44 Feet **Reverse Brush Drop:** Oil Per Board: 40 uL **Forward Oil Total:** 19.28 mL **Reverse Oil Total:** 5.2 mL **Volume Oil Total:** 24.48 mL Forward Boards Crossed: 482 Boards Reverse Boards Crossed: 130 Boards **Total Boards Crossed:** 612 Boards