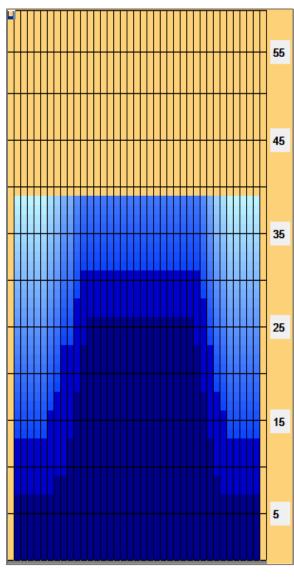

## **EYC 2016**

39 Feet Oil Pattern Distance: **Reverse Brush Drop:** 33 Feet Oil Per Board: 40 uL Forward Oil Total: 13.84 mL Reverse Oil Total: 10.68 mL **Volume Oil Total:** 24.52 mL Forward Boards Crossed: 346 Boards **Reverse Boards Crossed:** 267 Boards **Total Boards Crossed:** 613 Boards