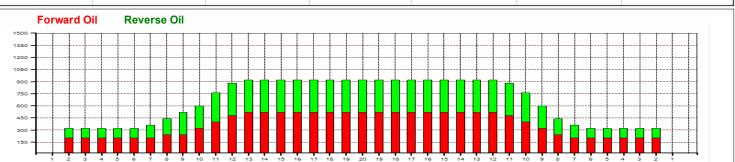

|   | Start | Stop | Loads | Speed | Crossed | Start | End  | Feet | T.Oil |
|---|-------|------|-------|-------|---------|-------|------|------|-------|
| 1 | 2L    | 2R   | 5     | 14    | 185     | 0.0   | 7.9  | 7.9  | 7400  |
| 2 | 8L    | 8R   | 1     | 14    | 25      | 7.9   | 9.8  | 1.9  | 1000  |
| 3 | 10L   | 9R   | 2     | 14    | 44      | 9.8   | 13.7 | 3.9  | 1760  |
| 4 | 11L   | 10R  | 2     | 18    | 40      | 13.7  | 18.8 | 5.1  | 1600  |
| 5 | 12L   | 11R  | 2     | 18    | 36      | 18.8  | 23.9 | 5.1  | 1440  |
| 6 | 13L   | 12R  | 1     | 18    | 16      | 23.9  | 26.4 | 2.5  | 640   |
| 7 | 2L    | 2R   | 0     | 22    | 0       | 26.4  | 39.0 | 12.6 | 0     |
| ′ | 2L    | ZIV. |       |       | Ü       | 2011  | 55.0 | 12.0 |       |
| , | 21    | ER.  |       |       | 0       | 2011  | 33.0 | 12.0 |       |

|   | Start | Stop | Loads | Speed | Crossed | Start | End  | Feet | T.Oil |
|---|-------|------|-------|-------|---------|-------|------|------|-------|
| 1 | 2L    | 2R   | 0     | 30    | 0       | 39.0  | 31.0 | -8.0 | 0     |
| 2 | 12L   | 11R  | 1     | 18    | 18      | 31.0  | 28.5 | -2.5 | 720   |
| 3 | 11L   | 10R  | 2     | 18    | 40      | 28.5  | 23.4 | -5.1 | 1600  |
| 4 | 9L    | 9R   | 2     | 18    | 46      | 23.4  | 18.3 | -5.1 | 1840  |
| 5 | 8L    | 8R   | 1     | 18    | 25      | 18.3  | 15.8 | -2.5 | 1000  |
| 6 | 7L    | 7R   | 1     | 18    | 27      | 15.8  | 13.3 | -2.5 | 1080  |
| 7 | 2L    | 2R   | 3     | 14    | 111     | 13.3  | 7.4  | -5.9 | 4440  |
| 8 | 2L    | 2R   | 0     | 14    | 0       | 7.4   | 0.0  | -7.4 | 0     |
|   |       |      |       |       |         |       |      |      |       |