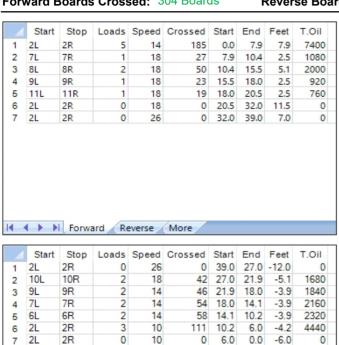

## 2013 26th European Youth Championships

**Reverse Brush Drop:** Oil Pattern Distance: 39 Feet 39 Feet Oil Per Board: 40 uL **Forward Oil Total:** 12.16 mL **Reverse Oil Total:** 12.44 mL 24.6 mL **Volume Oil Total:** Forward Boards Crossed: 304 Boards 311 Boards 615 Boards Reverse Boards Crossed: **Total Boards Crossed:** 