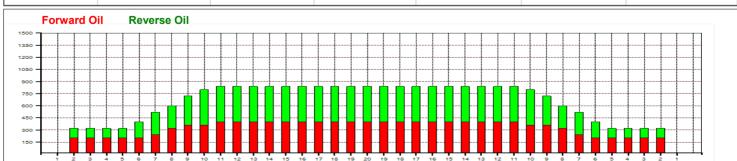

## 2013 26th European Youth Championships

**Reverse Brush Drop:** Oil Pattern Distance: 39 Feet 39 Feet Oil Per Board: 40 uL **Forward Oil Total:** 12.16 mL **Reverse Oil Total:** 12.44 mL 24.6 mL **Volume Oil Total:** Forward Boards Crossed: 304 Boards 311 Boards 615 Boards Reverse Boards Crossed: **Total Boards Crossed:** 