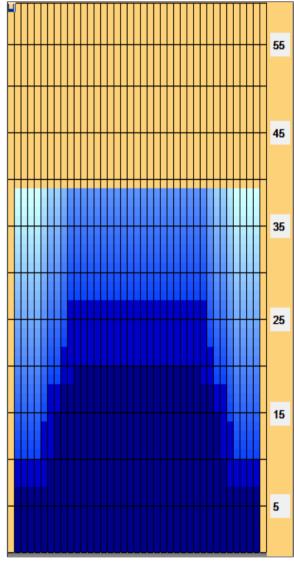

## 2013 26th European Youth Championships

**Reverse Brush Drop:** Oil Pattern Distance: 39 Feet 39 Feet Oil Per Board: 40 uL **Forward Oil Total:** 12.16 mL **Reverse Oil Total:** 12.44 mL 24.6 mL **Volume Oil Total:** Forward Boards Crossed: 304 Boards 311 Boards 615 Boards Reverse Boards Crossed: **Total Boards Crossed:** 