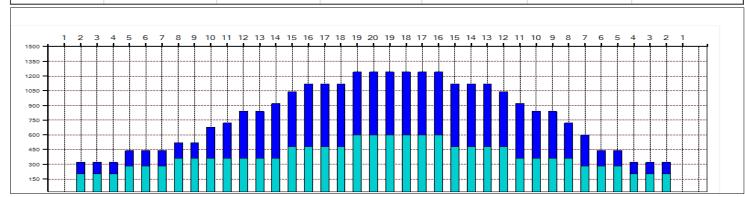

## **Prestige 2022 - Olomouc (PWBA Twin Cities Open)**

43 Feet Oil Pattern Distance: 43 Feet Reverse Brush Drop: Oil Per Board: 40 uL 15.04 mL **Forward Oil Total:** 14.28 mL **Reverse Oil Total:** 29.32 mL **Volume Oil Total:** Forward Boards Crossed: 357 Boards Reverse Boards Crossed: 376 Boards 733 Boards **Total Boards Crossed:** 

| Item             | 3L-7L:18L-18R        | 8L-12L:18L-18R      | 13L-17L:18L-18R     | 18L-18R:17R-13R      | 18L-18R:12R-8R      | 18L-18R:7R-3R        |
|------------------|----------------------|---------------------|---------------------|----------------------|---------------------|----------------------|
| Description      | Outside Track:Middle | Middle Track:Middle | Inside Track:Middle | MIddle: Inside Track | Middle:Middle Track | Middle:Outside Track |
| Track Zone Ratio | 3.1                  | 1.85                | 1.21                | 1.04                 | 1.39                | 2.87                 |