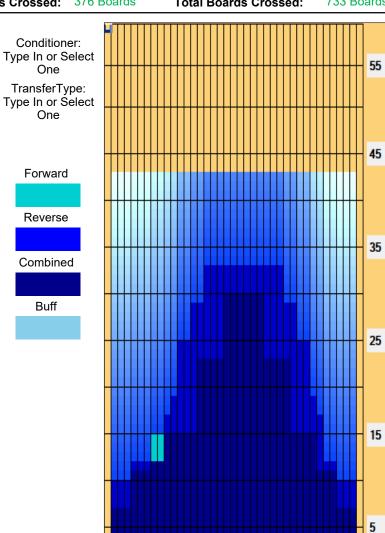

## **Prestige 2022 - Olomouc (PWBA Twin Cities Open)**

43 Feet Oil Pattern Distance: 43 Feet Reverse Brush Drop: Oil Per Board: 40 uL 15.04 mL **Forward Oil Total:** 14.28 mL **Reverse Oil Total:** 29.32 mL **Volume Oil Total:** Forward Boards Crossed: 357 Boards Reverse Boards Crossed: 376 Boards 733 Boards **Total Boards Crossed:** 