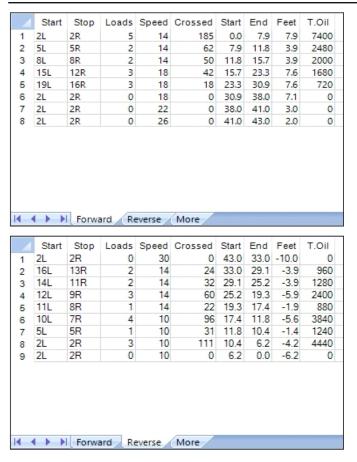

## **Prestige 2022 - Olomouc (PWBA Twin Cities Open)**

43 Feet Oil Pattern Distance: 43 Feet Reverse Brush Drop: Oil Per Board: 40 uL 15.04 mL **Forward Oil Total:** 14.28 mL **Reverse Oil Total:** 29.32 mL **Volume Oil Total:** Forward Boards Crossed: 357 Boards Reverse Boards Crossed: 376 Boards 733 Boards **Total Boards Crossed:** 