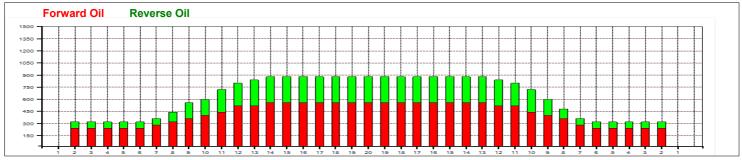

## MČR dvojic 2013 - soutěž mužů a žen 1. den

40 uL Oil Pattern Distance: 40 Feet Reverse Brush Drop: 40 Feet Oil Per Board: 8.04 mL **Forward Oil Total:** 15.6 mL 23.64 mL **Reverse Oil Total: Volume Oil Total:** Forward Boards Crossed: 390 Boards Reverse Boards Crossed: 201 Boards 591 Boards **Total Boards Crossed:** 