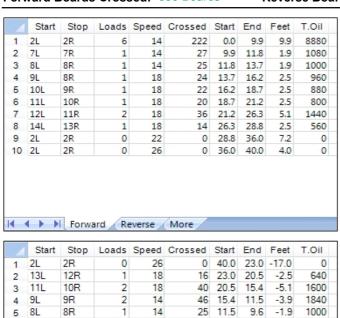

## MČR dvojic 2013 - soutěž mužů a žen 1. den

40 uL Oil Pattern Distance: 40 Feet Reverse Brush Drop: 40 Feet Oil Per Board: 8.04 mL **Forward Oil Total:** 15.6 mL 23.64 mL **Reverse Oil Total: Volume Oil Total:** Forward Boards Crossed: 390 Boards Reverse Boards Crossed: 201 Boards 591 Boards **Total Boards Crossed:** 