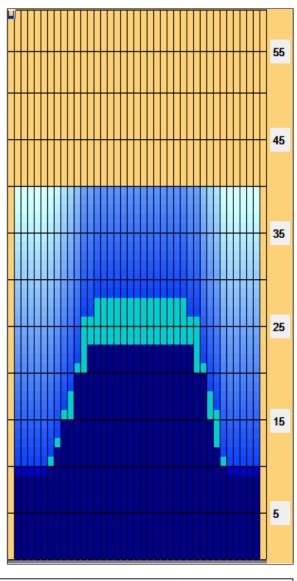

## MČR dvojic 2013 - soutěž mužů a žen 1. den

40 uL Oil Pattern Distance: 40 Feet Reverse Brush Drop: 40 Feet Oil Per Board: 8.04 mL **Forward Oil Total:** 15.6 mL 23.64 mL **Reverse Oil Total: Volume Oil Total:** Forward Boards Crossed: 390 Boards Reverse Boards Crossed: 201 Boards 591 Boards **Total Boards Crossed:** 