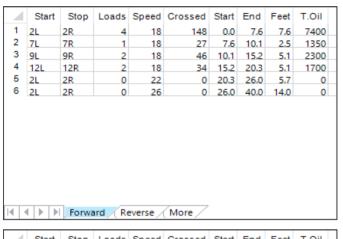

| 3 12L 12R 1 18 17 26.9 24.4 -2.5 8<br>4 10L 10R 2 18 42 24.4 19.3 -5.1 21<br>5 8L 8R 1 18 25 19.3 16.8 -2.5 12<br>6 6L 6R 1 14 29 16.8 14.9 -1.9 14 | 4 | Start | Stop | Loads | Speed | Crossed | Start | End  | Feet  | T.Oil |
|-----------------------------------------------------------------------------------------------------------------------------------------------------|---|-------|------|-------|-------|---------|-------|------|-------|-------|
| 3 12L 12R 1 18 17 26.9 24.4 -2.5 8<br>4 10L 10R 2 18 42 24.4 19.3 -5.1 21<br>5 8L 8R 1 18 25 19.3 16.8 -2.5 12<br>6 6L 6R 1 14 29 16.8 14.9 -1.9 14 | 1 | 2L    | 2R   | 0     | 30    | 0       | 40.0  | 30.0 | -10.0 | 0     |
| 4 10L 10R 2 18 42 24.4 19.3 -5.1 21<br>5 8L 8R 1 18 25 19.3 16.8 -2.5 12<br>6 6L 6R 1 14 29 16.8 14.9 -1.9 14                                       | 2 | 14L   | 14R  | 1     | 22    | 13      | 30.0  | 26.9 | -3.1  | 650   |
| 5 8L 8R 1 18 25 19.3 16.8 -2.5 12<br>6 6L 6R 1 14 29 16.8 14.9 -1.9 14                                                                              | 3 | 12L   | 12R  | 1     | 18    | 17      | 26.9  | 24.4 | -2.5  | 850   |
| 6 GL GR 1 14 29 16.8 14.9 -1.9 14                                                                                                                   | 4 | 10L   | 10R  | 2     | 18    | 42      | 24.4  | 19.3 | -5.1  | 2100  |
|                                                                                                                                                     | 5 | 8L    | 8R   | 1     | 18    | 25      | 19.3  | 16.8 | -2.5  | 1250  |
| 7 2L 2R 4 14 148 14.9 7.0 -7.9 74                                                                                                                   | 6 | 6L    | 6R   | 1     | 14    | 29      | 16.8  | 14.9 | -1.9  | 1450  |
|                                                                                                                                                     | 7 | 2L    | 2R   | 4     | 14    | 148     | 14.9  | 7.0  | -7.9  | 7400  |
| 8 2L 2R 0 14 0 7.0 0.0 -7.0                                                                                                                         | 8 | 2L    | 2R   | 0     | 14    | 0       | 7.0   | 0.0  | -7.0  | 0     |