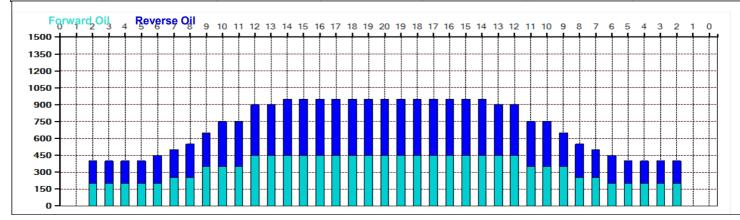

## **Kegel Sport Series - HIGHWAY TO HELL V2 - 2240**

40 Feet 38 Feet 50 uL Oil Pattern Distance: **Reverse Brush Drop:** Oil Per Board: **Forward Oil Total:** 12.75 mL 13.7 mL 26.45 mL **Reverse Oil Total: Volume Oil Total:** Forward Boards Crossed: 255 Boards Reverse Boards Crossed: 274 Boards **Total Boards Crossed:** 529 Boards