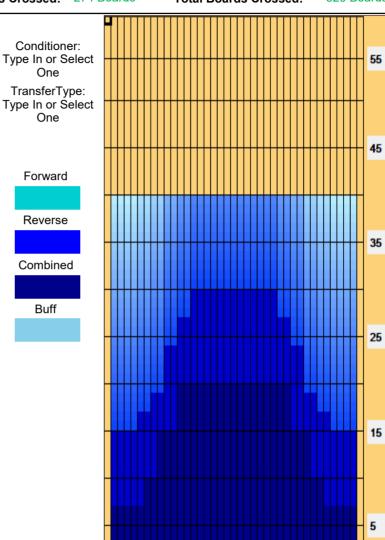

## **Kegel Sport Series - HIGHWAY TO HELL V2 - 2240**

40 Feet 38 Feet 50 uL Oil Pattern Distance: **Reverse Brush Drop:** Oil Per Board: **Forward Oil Total:** 12.75 mL 13.7 mL 26.45 mL **Reverse Oil Total: Volume Oil Total:** Forward Boards Crossed: 255 Boards Reverse Boards Crossed: 274 Boards **Total Boards Crossed:** 529 Boards