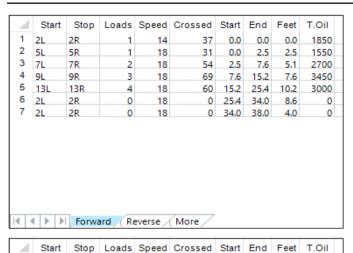

18

14

21

91 4 5L

2L

2L

2 13L

3

5 3L

6

2R

13R

9R

5R

3R

2R

1750

1850

0

| Conditioner:                              |  |  |  |  |  |
|-------------------------------------------|--|--|--|--|--|
| Type In or Select                         |  |  |  |  |  |
| One                                       |  |  |  |  |  |
| TransferType:<br>Type In or Select<br>One |  |  |  |  |  |