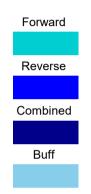

## **MVČ 2019**

Oil Pattern Distance: 38 Feet Reverse Brush Drop: 38 Feet Oil Per Board: 50 uL **Forward Oil Total:** 12.55 mL **Reverse Oil Total:** 10.5 mL **Volume Oil Total:** 23.05 mL Forward Boards Crossed: 251 Boards Reverse Boards Crossed: 210 Boards **Total Boards Crossed:** 461 Boards