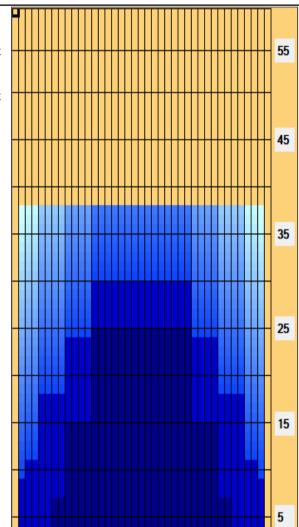

## **MVČ 2019**

Oil Pattern Distance: 38 Feet Reverse Brush Drop: 38 Feet Oil Per Board: 50 uL **Forward Oil Total:** 12.55 mL **Reverse Oil Total:** 10.5 mL **Volume Oil Total:** 23.05 mL Forward Boards Crossed: 251 Boards Reverse Boards Crossed: 210 Boards **Total Boards Crossed:** 461 Boards