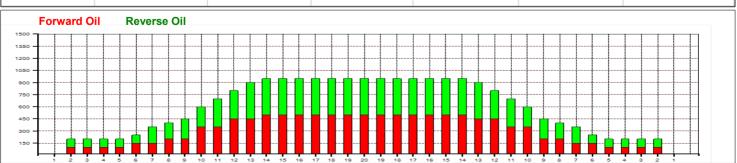

Conditioner: Fire

TransferType: Transfer Roller

Forward

Reverse

Combined

Buff

| or  | ward E                    | soaras                   | Cross           | seu. Z                  | - Board                  |                      |                      |                      | se Bo             |
|-----|---------------------------|--------------------------|-----------------|-------------------------|--------------------------|----------------------|----------------------|----------------------|-------------------|
| 2   | Start                     | Stop                     | Loads           | Speed                   | Crossed                  | Start                | End                  | Feet                 | T.Oil             |
| 1   | 2L                        | 2R                       | 2               | 14                      | 74                       | 0.0                  | 1.9                  | 1.9                  | 3700              |
| 2   | 6L                        | 6R                       | 1               | 14                      | 29                       | 1.9                  | 3.8                  | 1.9                  | 1450              |
| 3   | 8L                        | 8R                       | 1               | 14                      | 25                       | 3.8                  | 5.7                  | 1.9                  | 1250              |
| 4   | 10L                       | 10R                      | 3               | 14                      | 63                       | 5.7                  | 11.6                 | 5.9                  | 3150              |
| 5   | 12L                       | 12R                      | 2               | 18                      | 34                       | 11.6                 | 16.7                 | 5.1                  | 1700              |
| 6   | 14L                       | 14R                      | 1               | 18                      | 13                       | 16.7                 | 19.2                 | 2.5                  | 650               |
| 7   | 2L                        | 2R                       | 0               | 18                      | 0                        | 19.2                 | 26.0                 | 6.8                  | 0                 |
| 8   | 2L                        | 2R                       | 0               | 22                      | 0                        | 26.0                 | 32.0                 | 6.0                  | 0                 |
| 9   | 2L                        | 2R                       | 0               | 30                      | 0                        | 32.0                 | 39.0                 | 7.0                  | 0                 |
| _   |                           |                          |                 |                         |                          |                      |                      |                      |                   |
|     | $\longleftrightarrow$     | Forwa                    | ard Re          | everse                  | More                     |                      |                      |                      |                   |
| 2   | Start                     | Stop                     |                 |                         | More<br>Crossed          | Start                | End                  | Feet                 | T.Oil             |
| 1   |                           |                          | Loads<br>0      | Speed<br>30             | Crossed<br>0             | 39.0                 | End<br>32.0          | Feet<br>-7.0         |                   |
| 2   | Start<br>2L<br>13L        | Stop                     | Loads<br>0<br>2 | Speed<br>30<br>22       | Crossed<br>0<br>30       | 39.0<br>32.0         | 32.0<br>25.8         |                      | 0<br>1500         |
| 1   | Start<br>2L<br>13L<br>11L | Stop<br>2R<br>13R<br>11R | Loads<br>0<br>2 | Speed<br>30<br>22<br>18 | Crossed<br>0<br>30<br>38 | 39.0<br>32.0<br>25.8 | 32.0<br>25.8<br>20.7 | -7.0<br>-6.2<br>-5.1 | 0<br>1500<br>1900 |
| 1 2 | Start<br>2L<br>13L        | Stop<br>2R<br>13R        | Loads<br>0<br>2 | Speed<br>30<br>22       | Crossed<br>0<br>30<br>38 | 39.0<br>32.0         | 32.0<br>25.8         | -7.0<br>-6.2         | 0<br>1500         |

|   | Start | Stop | Loads | Speed | Crossed | Start | End  | Feet | T.Oil |
|---|-------|------|-------|-------|---------|-------|------|------|-------|
| ı | 2L    | 2R   | 0     | 30    | 0       | 39.0  | 32.0 | -7.0 | 0     |
| 2 | 13L   | 13R  | 2     | 22    | 30      | 32.0  | 25.8 | -6.2 | 1500  |
| , | 11L   | 11R  | 2     | 18    | 38      | 25.8  | 20.7 | -5.1 | 1900  |
| 1 | 9L    | 9R   | 1     | 18    | 23      | 20.7  | 18.2 | -2.5 | 1150  |
| 5 | 7L    | 7R   | 2     | 18    | 54      | 18.2  | 13.1 | -5.1 | 2700  |
| 5 | 2L    | 2R   | 2     | 18    | 74      | 13.1  | 8.0  | -5.1 | 3700  |
| 7 | 2L    | 2R   | 0     | 14    | 0       | 8.0   | 0.0  | -8.0 | 0     |
| 7 | 2L    | 2R   | 0     | 14    | 0       | 8.0   | 0.0  | -8.0 | (     |