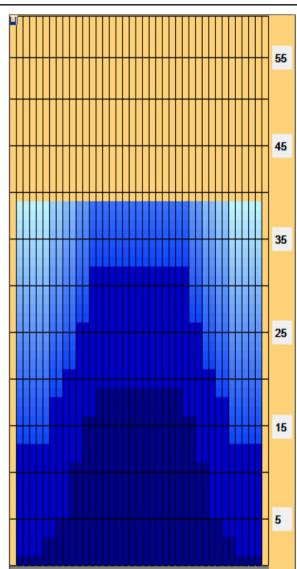

## Mistrovství regionu Praha a Stč. Č

Oil Pattern Distance: 39 Feet Reverse Brush Drop: 39 Feet Oil Per Board: 50 uL **Forward Oil Total:** 11.9 mL 10.95 mL **Volume Oil Total:** 22.85 mL **Reverse Oil Total:** Forward Boards Crossed: 238 Boards **Reverse Boards Crossed:** 219 Boards 457 Boards **Total Boards Crossed:** 

Conditioner: Fire

TransferType: Transfer Roller

Forward

Reverse

Combined

Buff

| or  | ward E                    | soaras                   | Cross           | seu. Z                  | - Board                  |                      |                      |                      | se Bo             |
|-----|---------------------------|--------------------------|-----------------|-------------------------|--------------------------|----------------------|----------------------|----------------------|-------------------|
| 2   | Start                     | Stop                     | Loads           | Speed                   | Crossed                  | Start                | End                  | Feet                 | T.Oil             |
| 1   | 2L                        | 2R                       | 2               | 14                      | 74                       | 0.0                  | 1.9                  | 1.9                  | 3700              |
| 2   | 6L                        | 6R                       | 1               | 14                      | 29                       | 1.9                  | 3.8                  | 1.9                  | 1450              |
| 3   | 8L                        | 8R                       | 1               | 14                      | 25                       | 3.8                  | 5.7                  | 1.9                  | 1250              |
| 4   | 10L                       | 10R                      | 3               | 14                      | 63                       | 5.7                  | 11.6                 | 5.9                  | 3150              |
| 5   | 12L                       | 12R                      | 2               | 18                      | 34                       | 11.6                 | 16.7                 | 5.1                  | 1700              |
| 6   | 14L                       | 14R                      | 1               | 18                      | 13                       | 16.7                 | 19.2                 | 2.5                  | 650               |
| 7   | 2L                        | 2R                       | 0               | 18                      | 0                        | 19.2                 | 26.0                 | 6.8                  | 0                 |
| 8   | 2L                        | 2R                       | 0               | 22                      | 0                        | 26.0                 | 32.0                 | 6.0                  | 0                 |
| 9   | 2L                        | 2R                       | 0               | 30                      | 0                        | 32.0                 | 39.0                 | 7.0                  | 0                 |
| _   |                           |                          |                 |                         |                          |                      |                      |                      |                   |
|     | $\longleftrightarrow$     | Forwa                    | ard Re          | everse                  | More                     |                      |                      |                      |                   |
| 2   | Start                     | Stop                     |                 |                         | More<br>Crossed          | Start                | End                  | Feet                 | T.Oil             |
| 1   |                           |                          | Loads<br>0      | Speed<br>30             | Crossed<br>0             | 39.0                 | End<br>32.0          | Feet<br>-7.0         |                   |
| 2   | Start<br>2L<br>13L        | Stop                     | Loads<br>0<br>2 | Speed<br>30<br>22       | Crossed<br>0<br>30       | 39.0<br>32.0         | 32.0<br>25.8         |                      | 0<br>1500         |
| 1   | Start<br>2L<br>13L<br>11L | Stop<br>2R<br>13R<br>11R | Loads<br>0<br>2 | Speed<br>30<br>22<br>18 | Crossed<br>0<br>30<br>38 | 39.0<br>32.0<br>25.8 | 32.0<br>25.8<br>20.7 | -7.0<br>-6.2<br>-5.1 | 0<br>1500<br>1900 |
| 1 2 | Start<br>2L<br>13L        | Stop<br>2R<br>13R        | Loads<br>0<br>2 | Speed<br>30<br>22       | Crossed<br>0<br>30<br>38 | 39.0<br>32.0         | 32.0<br>25.8         | -7.0<br>-6.2         | 0<br>1500         |

|   | Start | Stop | Loads | Speed | Crossed | Start | End  | Feet | T.Oil |
|---|-------|------|-------|-------|---------|-------|------|------|-------|
| ı | 2L    | 2R   | 0     | 30    | 0       | 39.0  | 32.0 | -7.0 | 0     |
| 2 | 13L   | 13R  | 2     | 22    | 30      | 32.0  | 25.8 | -6.2 | 1500  |
| , | 11L   | 11R  | 2     | 18    | 38      | 25.8  | 20.7 | -5.1 | 1900  |
| 1 | 9L    | 9R   | 1     | 18    | 23      | 20.7  | 18.2 | -2.5 | 1150  |
| 5 | 7L    | 7R   | 2     | 18    | 54      | 18.2  | 13.1 | -5.1 | 2700  |
| 5 | 2L    | 2R   | 2     | 18    | 74      | 13.1  | 8.0  | -5.1 | 3700  |
| 7 | 2L    | 2R   | 0     | 14    | 0       | 8.0   | 0.0  | -8.0 | 0     |
| 7 | 2L    | 2R   | 0     | 14    | 0       | 8.0   | 0.0  | -8.0 | (     |

| Item             | 3L-7L:18L-18R        | 8L-12L:18L-18R      | 13L-17L:18L-18R     | 18L-18R:17R-13R      | 18L-18R:12R-8R      | 18L-18R:7R-3R        |
|------------------|----------------------|---------------------|---------------------|----------------------|---------------------|----------------------|
| Description      | Outside Track:Middle | Middle Track:Middle | Inside Track:Middle | MIddle: Inside Track | Middle:Middle Track | Middle:Outside Track |
| Track Zone Ratio | 3.96                 | 1.61                | 1.01                | 1.01                 | 1.61                | 3.96                 |