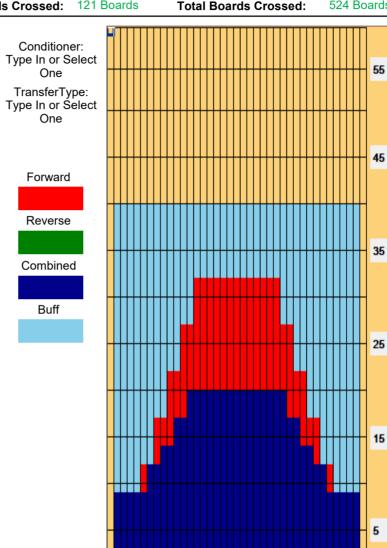

## **OL 4026**

Oil Pattern Distance: 40 Feet Reverse Brush Drop: 33 Feet Oil Per Board: 50 uL **Forward Oil Total:** 20.15 mL **Reverse Oil Total:** 26.2 mL 6.05 mL **Volume Oil Total:** 524 Boards Forward Boards Crossed: 403 Boards 121 Boards **Reverse Boards Crossed: Total Boards Crossed:** 