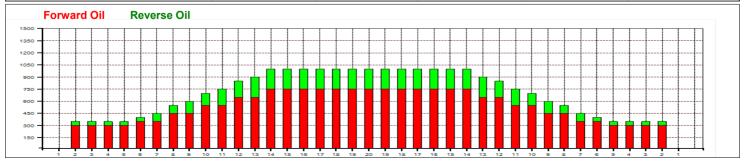

## **OL 4026**

Oil Pattern Distance: 40 Feet Reverse Brush Drop: 33 Feet Oil Per Board: 50 uL **Forward Oil Total:** 20.15 mL **Reverse Oil Total:** 26.2 mL 6.05 mL **Volume Oil Total:** 524 Boards Forward Boards Crossed: 403 Boards 121 Boards **Reverse Boards Crossed: Total Boards Crossed:** 