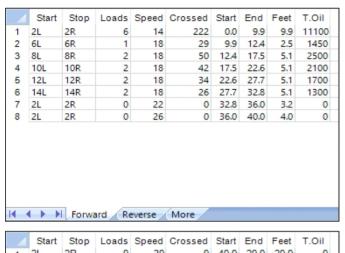

## **OL 4026**

Oil Pattern Distance: 40 Feet Reverse Brush Drop: 33 Feet Oil Per Board: 50 uL **Forward Oil Total:** 20.15 mL **Reverse Oil Total:** 26.2 mL 6.05 mL **Volume Oil Total:** 524 Boards Forward Boards Crossed: 403 Boards 121 Boards **Reverse Boards Crossed: Total Boards Crossed:** 

| Z | Start | Stop |   |    | Crossed |      | End  | Feet | T.Oil |
|---|-------|------|---|----|---------|------|------|------|-------|
| 1 | 2L    | 2R   | 0 | 30 | 0       | 40.0 | 20.0 |      | 0     |
| 2 | 13L   | 13R  | 1 | 22 | 15      | 20.0 | 16.9 | -3.1 | 750   |
| 3 | 11L   | 11R  | 1 | 18 | 19      | 16.9 | 14.4 | -2.5 | 950   |
| 4 | 9L    | 9R   | 1 | 18 | 23      | 14.4 | 11.9 | -2.5 | 1150  |
| 5 | 7L    | 7R   | 1 | 18 | 27      | 11.9 | 9.4  | -2.5 | 1350  |
| 3 | 2L    | 2R   | 1 | 14 | 37      | 9.4  | 7.5  | -1.9 | 1850  |
| 7 | 2L    | 2R   | 0 | 10 | 0       | 7.5  | 0.0  | -7.5 | 0     |
|   |       |      |   |    |         |      |      |      |       |