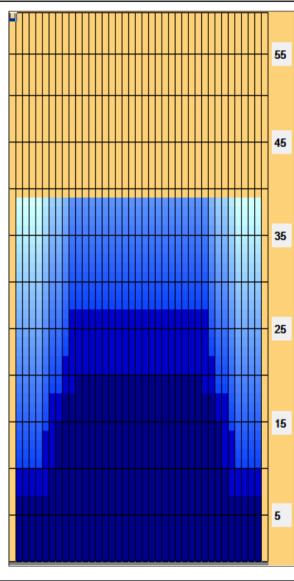

## Prestige 6. turnaj - Bowling Zličín

40 uL Oil Pattern Distance: 39 Feet Reverse Brush Drop: 39 Feet Oil Per Board: **Forward Oil Total:** 12.16 mL **Reverse Oil Total:** 12.44 mL **Volume Oil Total:** 24.6 mL 615 Boards Forward Boards Crossed: 304 Boards 311 Boards Reverse Boards Crossed: **Total Boards Crossed:** 