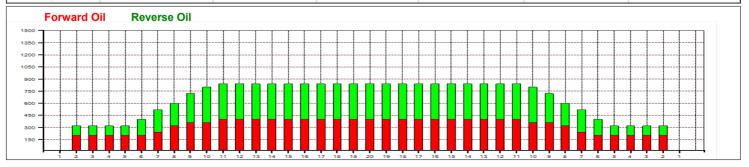

## Prestige 6. turnaj - Bowling Zličín

40 uL Oil Pattern Distance: 39 Feet Reverse Brush Drop: 39 Feet Oil Per Board: **Forward Oil Total:** 12.16 mL **Reverse Oil Total:** 12.44 mL **Volume Oil Total:** 24.6 mL 615 Boards Forward Boards Crossed: 304 Boards 311 Boards Reverse Boards Crossed: **Total Boards Crossed:** 