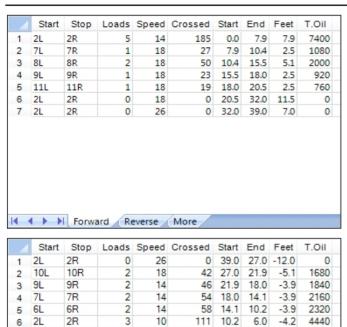

## Prestige 6. turnaj - Bowling Zličín

40 uL Oil Pattern Distance: 39 Feet Reverse Brush Drop: 39 Feet Oil Per Board: **Forward Oil Total:** 12.16 mL **Reverse Oil Total:** 12.44 mL **Volume Oil Total:** 24.6 mL 615 Boards Forward Boards Crossed: 304 Boards 311 Boards Reverse Boards Crossed: **Total Boards Crossed:** 