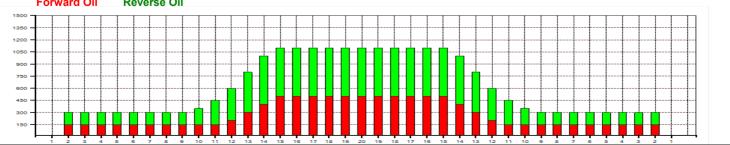

| Item                    | 3L-7L:18L-18R        | 8L-12L:18L-18R      | 13L-17L:18L-18R     | 18L-18R:17R-13R      | 18L-18R:12R-8R      | 18L-18R:7R-3R        |
|-------------------------|----------------------|---------------------|---------------------|----------------------|---------------------|----------------------|
| Description             | Outside Track:Middle | Middle Track:Middle | Inside Track:Middle | Mlddle: Inside Track | Middle:Middle Track | Middle:Outside Track |
| Track Zone Ratio        | 3.67                 | 2.75                | 1.08                | 1.08                 | 2.75                | 3.67                 |
| Forward Oil Reverse Oil |                      |                     |                     |                      |                     |                      |
| 1350                    |                      |                     |                     |                      |                     |                      |