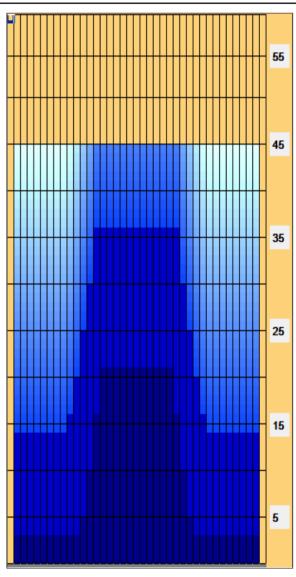

Conditioner:
Type In or Select
One
TransferType:
Type In or Select
One

Reverse

Combined

Buff

Forward

ROUTE 66 - 4345 As one the longest roads in America, so is this pattern in the series. At 45 feet in length, and as with most long oil patterns, the optimum line is usually one that is closer to the pocket or more towards the inside portion of the lane. The greatest slope of conditioner on the ROUTE 66 is from the 11th board to the 16th board so players should target along this route. Outside of that slope, the pattern is flat so there will be very little room for error. If If you get hip to this tip, take that bowling center trip to get your kicks on ROUTE 66! I