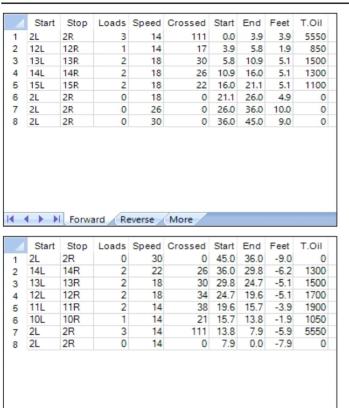

## **Kegel Challenge Route 66**

Oil Pattern Distance: 45 Feet Reverse Brush Drop: 45 Feet Oil Per Board: 50 uL **Forward Oil Total:** 10.3 mL **Reverse Oil Total:** 13 mL **Volume Oil Total:** 23.3 mL 466 Boards Forward Boards Crossed: 206 Boards 260 Boards **Reverse Boards Crossed: Total Boards Crossed:** 