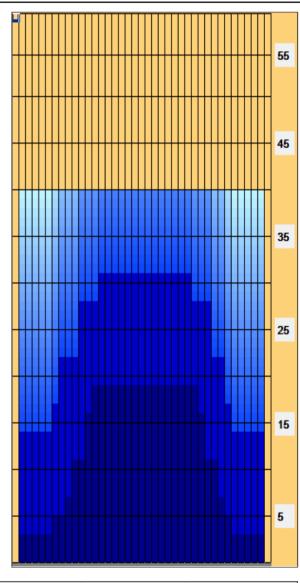

## Prestige 8. turnaj - Olomouc

Oil Pattern Distance: 40 Feet **Reverse Brush Drop:** 40 Feet Oil Per Board: 50 uL **Forward Oil Total:** 12.9 mL **Reverse Oil Total:** 12.1 mL **Volume Oil Total:** 25 mL Forward Boards Crossed: 258 Boards 242 Boards 500 Boards Reverse Boards Crossed: **Total Boards Crossed:** 

|       | Start                     | Stop                     | Loads                     | Speed                   | Crossed                  | Start                | End                  | Feet                 | T.Oil       |
|-------|---------------------------|--------------------------|---------------------------|-------------------------|--------------------------|----------------------|----------------------|----------------------|-------------|
| 1     | 2L                        | 2R                       | 3                         | 14                      | 111                      | 0.0                  | 3.9                  | 3.9                  | 5550        |
| 2     | 7L                        | 7R                       | 1                         | 14                      | 27                       | 3.9                  | 5.8                  | 1.9                  | 1350        |
| 3     | 9L                        | 8R                       | 1                         | 14                      | 24                       | 5.8                  | 7.7                  | 1.9                  | 1200        |
| 4     | 10L                       | 9R                       | 2                         | 14                      | 44                       | 7.7                  | 11.6                 | 3.9                  | 2200        |
| 5     | 12L                       | 11R                      | 2                         | 18                      | 36                       | 11.6                 | 16.7                 | 5.1                  | 1800        |
| 6     | 13L                       | 12R                      | 1                         | 18                      | 16                       | 16.7                 | 19.2                 | 2.5                  | 800         |
| 7     | 2L                        | 2R                       | 0                         | 18                      | 0                        | 19.2                 | 28.0                 | 8.8                  | 0           |
| 8     | 2L                        | 2R                       | 0                         | 22                      | 0                        | 28.0                 | 35.0                 | 7.0                  | 0           |
| 9     | 2L                        | 2R                       | 0                         | 30                      | 0                        | 35.0                 | 40.0                 | 5.0                  | 0           |
|       |                           |                          |                           |                         |                          |                      |                      |                      |             |
|       | ←→→                       | Forw                     | ard Re                    | everse                  | More                     |                      |                      |                      |             |
|       | Start                     | Forwa                    |                           |                         | More                     | Start                | End                  | Feet                 | T.Oil       |
| 1     |                           |                          |                           |                         |                          | Start<br>40.0        | End<br>31.0          | Feet<br>-9.0         | T.Oil       |
| 2     | Start                     | Stop                     | Loads<br>0                | Speed                   | Crossed<br>0             |                      |                      |                      |             |
| 1 2   | Start<br>2L               | Stop<br>2R               | Loads<br>0                | Speed<br>30             | Crossed<br>0             | 40.0                 | 31.0                 | -9.0                 | 0           |
| 1     | Start<br>2L<br>14L        | Stop<br>2R<br>13R        | Loads<br>0<br>1<br>2<br>2 | Speed<br>30<br>22       | Crossed<br>0<br>14<br>40 | 40.0<br>31.0         | 31.0<br>27.9         | -9.0<br>-3.1         | 700         |
| 1 2 3 | Start<br>2L<br>14L<br>11L | Stop<br>2R<br>13R<br>10R | Loads<br>0<br>1           | Speed<br>30<br>22<br>22 | Crossed<br>0<br>14<br>40 | 40.0<br>31.0<br>27.9 | 31.0<br>27.9<br>21.7 | -9.0<br>-3.1<br>-6.2 | 700<br>2000 |

111 14.1 8.2 -5.9

0.0

8.2

| Item             | 3L-7L:18L-18R        | 8L-12L:18L-18R      | 13L-17L:18L-18R     | 18L-18R:17R-13R      | 18L-18R:12R-8R      | 18L-18R:7R-3R        |
|------------------|----------------------|---------------------|---------------------|----------------------|---------------------|----------------------|
| Description      | Outside Track:Middle | Middle Track:Middle | Inside Track:Middle | MIddle: Inside Track | Middle:Middle Track | Middle:Outside Track |
| Track Zone Ratio | 2.97                 | 1.44                | 1.01                | 1                    | 1.28                | 2.97                 |