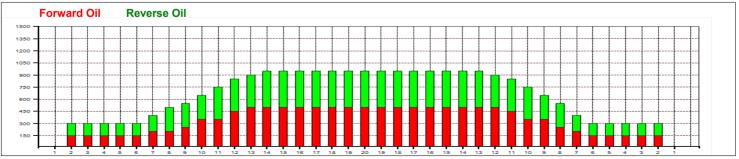

## Prestige 8. turnaj - Olomouc

Oil Pattern Distance: 40 Feet **Reverse Brush Drop:** 40 Feet Oil Per Board: 50 uL **Forward Oil Total:** 12.9 mL **Reverse Oil Total:** 12.1 mL **Volume Oil Total:** 25 mL Forward Boards Crossed: 258 Boards 242 Boards 500 Boards Reverse Boards Crossed: **Total Boards Crossed:** 

|       | Start                     | Stop                     | Loads                     | Speed                   | Crossed                  | Start                | End                  | Feet                 | T.Oil       |
|-------|---------------------------|--------------------------|---------------------------|-------------------------|--------------------------|----------------------|----------------------|----------------------|-------------|
| 1     | 2L                        | 2R                       | 3                         | 14                      | 111                      | 0.0                  | 3.9                  | 3.9                  | 5550        |
| 2     | 7L                        | 7R                       | 1                         | 14                      | 27                       | 3.9                  | 5.8                  | 1.9                  | 1350        |
| 3     | 9L                        | 8R                       | 1                         | 14                      | 24                       | 5.8                  | 7.7                  | 1.9                  | 1200        |
| 4     | 10L                       | 9R                       | 2                         | 14                      | 44                       | 7.7                  | 11.6                 | 3.9                  | 2200        |
| 5     | 12L                       | 11R                      | 2                         | 18                      | 36                       | 11.6                 | 16.7                 | 5.1                  | 1800        |
| 6     | 13L                       | 12R                      | 1                         | 18                      | 16                       | 16.7                 | 19.2                 | 2.5                  | 800         |
| 7     | 2L                        | 2R                       | 0                         | 18                      | 0                        | 19.2                 | 28.0                 | 8.8                  | 0           |
| 8     | 2L                        | 2R                       | 0                         | 22                      | 0                        | 28.0                 | 35.0                 | 7.0                  | 0           |
| 9     | 2L                        | 2R                       | 0                         | 30                      | 0                        | 35.0                 | 40.0                 | 5.0                  | 0           |
|       |                           |                          |                           |                         |                          |                      |                      |                      |             |
|       | ←→→                       | Forw                     | ard Re                    | everse                  | More                     |                      |                      |                      |             |
|       | Start                     | Forwa                    |                           |                         | More                     | Start                | End                  | Feet                 | T.Oil       |
| 1     |                           |                          |                           |                         |                          | Start<br>40.0        | End<br>31.0          | Feet<br>-9.0         | T.Oil       |
| 2     | Start                     | Stop                     | Loads<br>0                | Speed                   | Crossed<br>0             |                      |                      |                      |             |
| 1 2   | Start<br>2L               | Stop<br>2R               | Loads<br>0                | Speed<br>30             | Crossed<br>0             | 40.0                 | 31.0                 | -9.0                 | 0           |
| 1     | Start<br>2L<br>14L        | Stop<br>2R<br>13R        | Loads<br>0<br>1<br>2<br>2 | Speed<br>30<br>22       | Crossed<br>0<br>14<br>40 | 40.0<br>31.0         | 31.0<br>27.9         | -9.0<br>-3.1         | 700         |
| 1 2 3 | Start<br>2L<br>14L<br>11L | Stop<br>2R<br>13R<br>10R | Loads<br>0<br>1           | Speed<br>30<br>22<br>22 | Crossed<br>0<br>14<br>40 | 40.0<br>31.0<br>27.9 | 31.0<br>27.9<br>21.7 | -9.0<br>-3.1<br>-6.2 | 700<br>2000 |