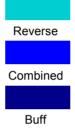

## Prestige 8. turnaj - Olomouc

Oil Pattern Distance: 40 Feet **Reverse Brush Drop:** 40 Feet Oil Per Board: 50 uL **Forward Oil Total:** 12.9 mL **Reverse Oil Total:** 12.1 mL **Volume Oil Total:** 25 mL Forward Boards Crossed: 258 Boards 242 Boards 500 Boards Reverse Boards Crossed: **Total Boards Crossed:** 

|       | Start                     | Stop                     | Loads                     | Speed                   | Crossed                  | Start                | End                  | Feet                 | T.Oil       |
|-------|---------------------------|--------------------------|---------------------------|-------------------------|--------------------------|----------------------|----------------------|----------------------|-------------|
| 1     | 2L                        | 2R                       | 3                         | 14                      | 111                      | 0.0                  | 3.9                  | 3.9                  | 5550        |
| 2     | 7L                        | 7R                       | 1                         | 14                      | 27                       | 3.9                  | 5.8                  | 1.9                  | 1350        |
| 3     | 9L                        | 8R                       | 1                         | 14                      | 24                       | 5.8                  | 7.7                  | 1.9                  | 1200        |
| 4     | 10L                       | 9R                       | 2                         | 14                      | 44                       | 7.7                  | 11.6                 | 3.9                  | 2200        |
| 5     | 12L                       | 11R                      | 2                         | 18                      | 36                       | 11.6                 | 16.7                 | 5.1                  | 1800        |
| 6     | 13L                       | 12R                      | 1                         | 18                      | 16                       | 16.7                 | 19.2                 | 2.5                  | 800         |
| 7     | 2L                        | 2R                       | 0                         | 18                      | 0                        | 19.2                 | 28.0                 | 8.8                  | 0           |
| 8     | 2L                        | 2R                       | 0                         | 22                      | 0                        | 28.0                 | 35.0                 | 7.0                  | 0           |
| 9     | 2L                        | 2R                       | 0                         | 30                      | 0                        | 35.0                 | 40.0                 | 5.0                  | 0           |
|       |                           |                          |                           |                         |                          |                      |                      |                      |             |
|       | ←→→                       | Forw                     | ard Re                    | everse                  | More                     |                      |                      |                      |             |
|       | Start                     | Forwa                    |                           |                         | More                     | Start                | End                  | Feet                 | T.Oil       |
| 1     |                           |                          |                           |                         |                          | Start<br>40.0        | End<br>31.0          | Feet<br>-9.0         | T.Oil       |
| 2     | Start                     | Stop                     | Loads<br>0                | Speed                   | Crossed<br>0             |                      |                      |                      |             |
| 1 2   | Start<br>2L               | Stop<br>2R               | Loads<br>0                | Speed<br>30             | Crossed<br>0             | 40.0                 | 31.0                 | -9.0                 | 0           |
| 1     | Start<br>2L<br>14L        | Stop<br>2R<br>13R        | Loads<br>0<br>1<br>2<br>2 | Speed<br>30<br>22       | Crossed<br>0<br>14<br>40 | 40.0<br>31.0         | 31.0<br>27.9         | -9.0<br>-3.1         | 700         |
| 1 2 3 | Start<br>2L<br>14L<br>11L | Stop<br>2R<br>13R<br>10R | Loads<br>0<br>1           | Speed<br>30<br>22<br>22 | Crossed<br>0<br>14<br>40 | 40.0<br>31.0<br>27.9 | 31.0<br>27.9<br>21.7 | -9.0<br>-3.1<br>-6.2 | 700<br>2000 |