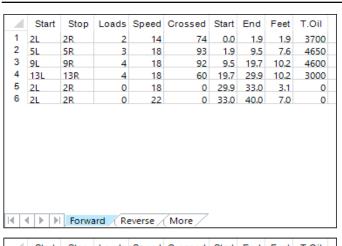

|   | Start | Stop | Loads | Speed | Crossed | Start | End  | Feet  | T.Oil |
|---|-------|------|-------|-------|---------|-------|------|-------|-------|
| 1 | 2L    | 2R   | 0     | 30    | 0       | 40.0  | 21.0 | -19.0 | 0     |
| 2 | 13L   | 13R  | 2     | 14    | 30      | 21.0  | 17.1 | -3.9  | 1500  |
| 3 | 9L    | 9R   | 2     | 14    | 46      | 17.1  | 13.2 | -3.9  | 2300  |
| 4 | 5L    | 5R   | 2     | 14    | 62      | 13.2  | 9.3  | -3.9  | 3100  |
| 5 | 2L    | 2R   | 1     | 10    | 37      | 9.3   | 7.9  | -1.4  | 1850  |
| 6 | 2L    | 2R   | 0     | 10    | 0       | 7.9   | 0.0  | -7.9  | 0     |