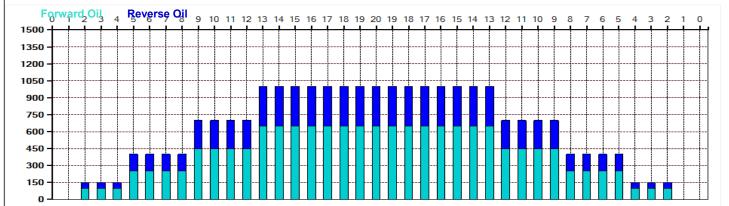

Reverse Drop Brush at 32'. Download PDF for full description.</ p>

| Crossea:                                        | 175 B | oards      | Total Boards Crossed: 494 Board | S |
|-------------------------------------------------|-------|------------|---------------------------------|---|
| Condition                                       | er:   |            | 55                              |   |
| TransferTy                                      | pe:   |            |                                 |   |
|                                                 |       |            | 45                              |   |
| Forward                                         |       |            |                                 |   |
| Reverse<br>Combined                             |       |            | 35                              |   |
| Buff                                            |       |            |                                 |   |
|                                                 |       |            | 25                              |   |
|                                                 |       |            |                                 |   |
|                                                 |       |            | 15                              |   |
| lescription. </td <td></td> <td></td> <td></td> |       |            |                                 |   |
|                                                 |       |            | 5                               |   |
| 7L:18L-18R                                      | 18L-1 | 8R:17R-13R | 18L-18R:12R-8R 18L-18R:7R-3R    | ٦ |

| Item                                                                                                           | 3L-7L:18L-18R        | 8L-12L:18L-18R      | 13L-17L:18L-18R     | 18L-18R:17R-13R      | 18L-18R:12R-8R      | 18L-18R:7R-3R        |  |  |  |  |
|----------------------------------------------------------------------------------------------------------------|----------------------|---------------------|---------------------|----------------------|---------------------|----------------------|--|--|--|--|
| Description                                                                                                    | Outside Track:Middle | Middle Track:Middle | Inside Track:Middle | Mlddle: Inside Track | Middle:Middle Track | Middle:Outside Track |  |  |  |  |
| Track Zone Ratio                                                                                               | 3.33                 | 1.56                | 1                   | 1                    | 1.56                | 3,33                 |  |  |  |  |
| Forward Oil 4 Reverse Oil 9 10 11 12 13 14 15 16 17 18 19 20 19 18 17 16 15 14 13 12 11 10 9 8 7 6 5 4 3 2 1 0 |                      |                     |                     |                      |                     |                      |  |  |  |  |