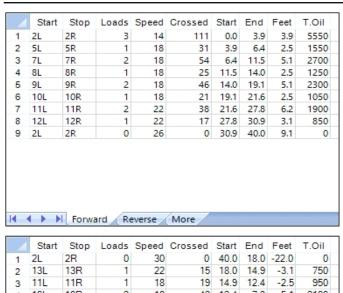

## 1. liga sk. B - Chomutov

5

40 Feet Oil Pattern Distance: **Reverse Brush Drop:** 40 Feet Oil Per Board: 50 uL **Forward Oil Total: Reverse Oil Total: Volume Oil Total:** 17.15 mL 5.15 mL 22.3 mL Forward Boards Crossed: 343 Boards Reverse Boards Crossed: 103 Boards **Total Boards Crossed:** 446 Boards

| Conditioner:<br>Infinity        |
|---------------------------------|
| TransferType:<br>Transfer Brush |

Forward

Reverse

Combined

Buff

|   | Start      | Stop  | Loads  | Speed  | Crossed | Start | End  | Feet  | T.Oil |
|---|------------|-------|--------|--------|---------|-------|------|-------|-------|
| 1 | 2L         | 2R    | 0      | 30     | 0       | 40.0  | 18.0 | -22.0 | 0     |
| 2 | 13L        | 13R   | 1      | 22     | 15      | 18.0  | 14.9 | -3.1  | 750   |
| 3 | 11L        | 11R   | 1      | 18     | 19      | 14.9  | 12.4 | -2.5  | 950   |
| 4 | 10L        | 10R   | 2      | 18     | 42      | 12.4  | 7.3  | -5.1  | 2100  |
| 5 | 7L         | 7R    | 1      | 14     | 27      | 7.3   | 5.4  | -1.9  | 1350  |
| 6 | 2L         | 2R    | 0      | 10     | 0       | 5.4   | 0.0  | -5.4  | 0     |
| • | <b>(→→</b> | Forwa | ard Re | everse | More    |       |      |       |       |