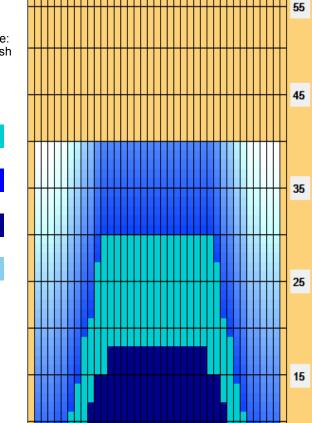

| Item             | 3L-7L:18L-18R        | 8L-12L:18L-18R      | 13L-17L:18L-18R     | 18L-18R:17R-13R      | 18L-18R:12R-8R      | 18L-18R:7R-3R        |
|------------------|----------------------|---------------------|---------------------|----------------------|---------------------|----------------------|
| Description      | Outside Track:Middle | Middle Track:Middle | Inside Track:Middle | MIddle: Inside Track | Middle:Middle Track | Middle:Outside Track |
| Track Zone Ratio | 4.29                 | 1.41                | 1                   | 1                    | 1.41                | 4.29                 |