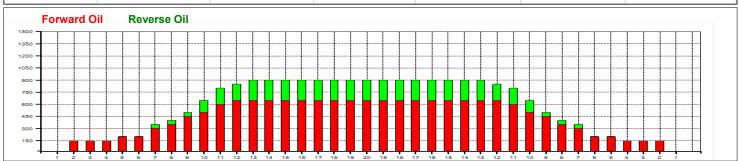

## 1. liga sk. B - Chomutov

5

40 Feet Oil Pattern Distance: **Reverse Brush Drop:** 40 Feet Oil Per Board: 50 uL **Forward Oil Total: Reverse Oil Total: Volume Oil Total:** 17.15 mL 5.15 mL 22.3 mL Forward Boards Crossed: 343 Boards Reverse Boards Crossed: 103 Boards **Total Boards Crossed:** 446 Boards