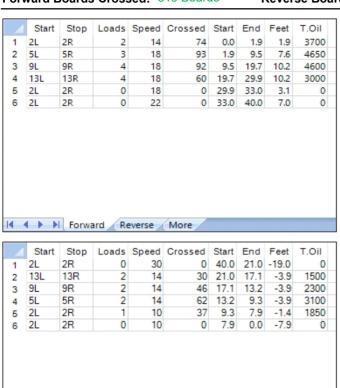

## **SUNSET STRIP**

Oil Pattern Distance: 40 Feet **Reverse Brush Drop:** 40 Feet Oil Per Board: 50 uL **Forward Oil Total:** 15.95 mL **Reverse Oil Total:** 8.75 mL 24.7 mL **Volume Oil Total:** Forward Boards Crossed: 319 Boards Reverse Boards Crossed: 175 Boards 494 Boards **Total Boards Crossed:** 