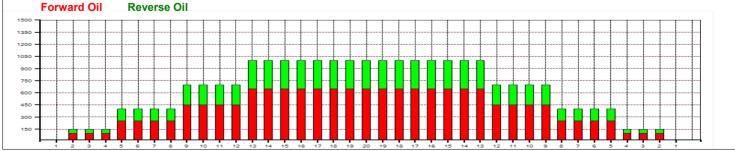

## **SUNSET STRIP**

Oil Pattern Distance: 40 Feet **Reverse Brush Drop:** 40 Feet Oil Per Board: 50 uL **Forward Oil Total:** 15.95 mL **Reverse Oil Total:** 8.75 mL 24.7 mL **Volume Oil Total:** Forward Boards Crossed: 319 Boards Reverse Boards Crossed: 175 Boards 494 Boards **Total Boards Crossed:** 

| Item                    | 3L-7L:18L-18R        | 8L-12L:18L-18R      | 13L-17L:18L-18R     | 18L-18R:17R-13R      | 18L-18R:12R-8R      | 18L-18R:7R-3R        |  |
|-------------------------|----------------------|---------------------|---------------------|----------------------|---------------------|----------------------|--|
| Description             | Outside Track:Middle | Middle Track:Middle | Inside Track:Middle | MIddle: Inside Track | Middle:Middle Track | Middle:Outside Track |  |
| Track Zone Ratio        | 3.33                 | 1.56                | 1                   | 1                    | 1.56                | 3.33                 |  |
| Forward Oil Reverse Oil |                      |                     |                     |                      |                     |                      |  |