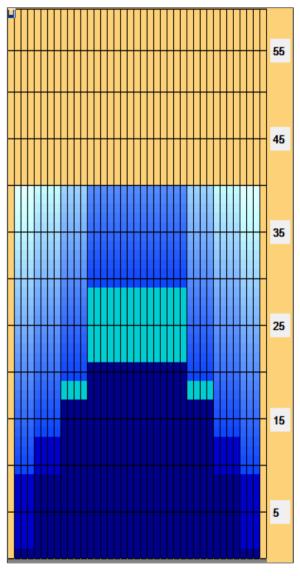

## **SUNSET STRIP**

Oil Pattern Distance: 40 Feet **Reverse Brush Drop:** 40 Feet Oil Per Board: 50 uL **Forward Oil Total:** 15.95 mL **Reverse Oil Total:** 8.75 mL 24.7 mL **Volume Oil Total:** Forward Boards Crossed: 319 Boards Reverse Boards Crossed: 175 Boards 494 Boards **Total Boards Crossed:** 