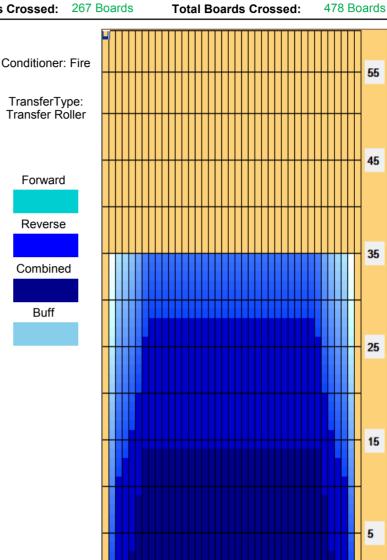

## MBC Rotogrip, 7. turnaj - krátké mazání

50 uL Oil Pattern Distance: 35 Feet Reverse Brush Drop: 35 Feet Oil Per Board: **Forward Oil Total:** 10.55 mL **Reverse Oil Total:** 13.35 mL **Volume Oil Total:** 23.9 mL Forward Boards Crossed: 211 Boards Reverse Boards Crossed:

Forward

Reverse

Combined

Buff

I ← ▶ ▶ Forward Reverse More

| Item             | 3L-7L:18L-18R        | 8L-12L:18L-18R      | 13L-17L:18L-18R     | 18L-18R:17R-13R      | 18L-18R:12R-8R      | 18L-18R:7R-3R        |
|------------------|----------------------|---------------------|---------------------|----------------------|---------------------|----------------------|
| Description      | Outside Track:Middle | Middle Track:Middle | Inside Track:Middle | MIddle: Inside Track | Middle:Middle Track | Middle:Outside Track |
| Track Zone Ratio | 2.11                 | 1                   | 1                   | 1                    | 1                   | 2.11                 |