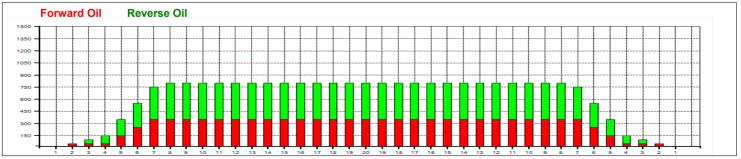

## MBC Rotogrip, 7. turnaj - krátké mazání

50 uL Oil Pattern Distance: 35 Feet Reverse Brush Drop: 35 Feet Oil Per Board: **Forward Oil Total:** 10.55 mL **Reverse Oil Total:** 13.35 mL **Volume Oil Total:** 23.9 mL Forward Boards Crossed: 211 Boards Reverse Boards Crossed: