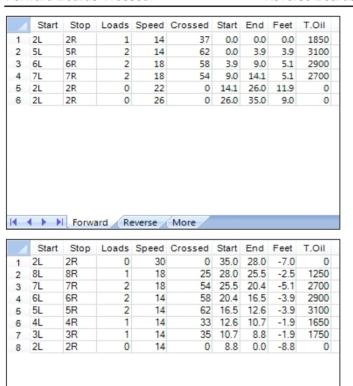

## MBC Rotogrip, 7. turnaj - krátké mazání

50 uL Oil Pattern Distance: 35 Feet Reverse Brush Drop: 35 Feet Oil Per Board: **Forward Oil Total:** 10.55 mL **Reverse Oil Total:** 13.35 mL **Volume Oil Total:** 23.9 mL Forward Boards Crossed: 211 Boards Reverse Boards Crossed: