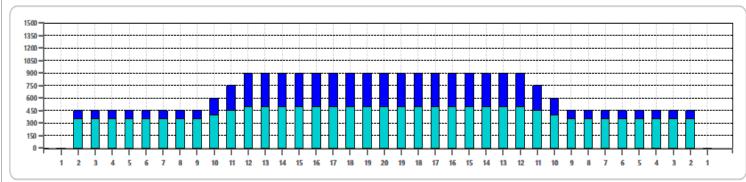

Cleaner Ratio Main Mix Cleaner Ratio Back End Mix Cleaner Ratio Back End Distance Buffer RPM: 4 = 700 | 3 = 500 | 2 = 200 | 1 = 100

NA NA NA Forward Reverse Combined

| ltem             | 3L-7L:18L-18R  | 8L-12L:18L-18R | 13L-17L:18L-18R | 18L-18R:17R-13R | 18L-18R:12R-8R | 18L-18R:7R-3R  |
|------------------|----------------|----------------|-----------------|-----------------|----------------|----------------|
| Description      | Outside:Middle | Middle:Middle  | Inside:Middle   | Mlddle: Inside  | Middle:Middle  | Middle:Outside |
| Track Zone Ratio | 2              | 1.43           | 1               | 1               | 1.43           | 2              |