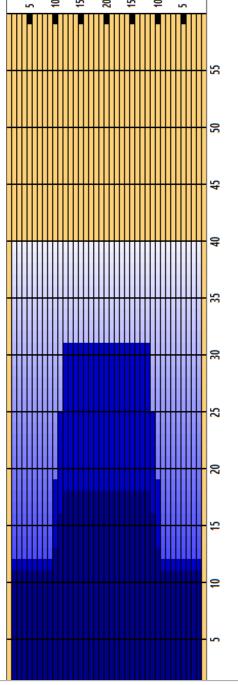

## **Prestige Pardubice 2020 - Sphinx**

Oil Pattern Distance 40 **Forward Oil Total** 15.8 mL **Tank Configuration** N/A

**Reverse Brush Drop Reverse Oil Total Tank A Conditioner** 

35 9.4 mL **Fire**  Oil Per Board **Volume Oil Total Tank B Conditioner** 

50 ul 25.2 mL **Terrain** 

|   | START | STOP | LOADS | SPEED | TANK | CROSSED | START | END  | FEET | T.OIL |
|---|-------|------|-------|-------|------|---------|-------|------|------|-------|
| 1 | 2L    | 2R   | 7     | 14    | В    | 259     | 0.0   | 11.9 | 11.9 | 12950 |
| 2 | 10L   | 10R  | 1     | 14    | В    | 21      | 11.9  | 13.8 | 1.9  | 1050  |
| 3 | 11L   | 11R  | 1     | 18    | В    | 19      | 13.8  | 16.3 | 2.5  | 950   |
| 4 | 12L   | 12R  | 1     | 18    | В    | 17      | 16.3  | 18.8 | 2.5  | 850   |
| 5 | 2L    | 2R   | 0     | 18    | В    | 0       | 18.8  | 30.0 | 11.2 | 0     |
| 6 | 2L    | 2R   | 0     | 30    | В    | 0       | 30.0  | 40.0 | 10.0 | 0     |
|   |       |      |       |       |      |         |       |      |      |       |

|   | START | STOP | LOADS | SPEED | TANK | CROSSED | START | END  | FEET | T.OIL |
|---|-------|------|-------|-------|------|---------|-------|------|------|-------|
| 1 | 2L    | 2R   | 0     | 30    | В    | 0       | 40.0  | 31.0 | -9.0 | 0     |
| 2 | 12L   | 12R  | 2     | 22    | В    | 34      | 31.0  | 24.8 | -6.2 | 1700  |
| 3 | 11L   | 11R  | 2     | 22    | В    | 38      | 24.8  | 18.6 | -6.2 | 1900  |
| 4 | 10L   | 10R  | 2     | 22    | В    | 42      | 18.6  | 12.4 | -6.2 | 2100  |
| 5 | 2L    | 2R   | 2     | 14    | В    | 74      | 12.4  | 8.5  | -3.9 | 3700  |
| 6 | 2L    | 2R   | 0     | 14    | В    | 0       | 8.5   | 0.0  | -8.5 | 0     |
| l |       |      |       |       |      |         |       |      |      |       |
| l |       |      |       |       |      |         |       |      |      |       |