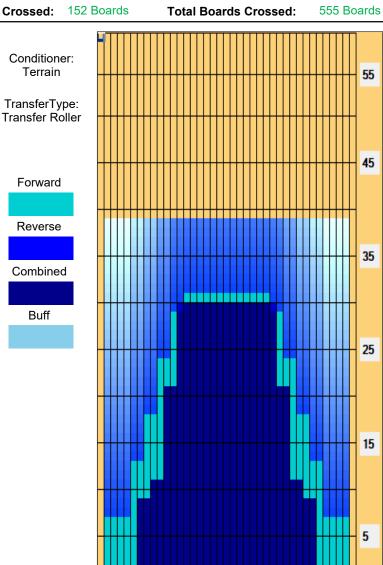

## 900Global series - březen 2022

Oil Pattern Distance: Reverse Brush Drop: 39 Feet Oil Per Board: 39 Feet 50 uL **Forward Oil Total:** 20.15 mL **Reverse Oil Total:** 7.6 mL **Volume Oil Total:** 27.75 mL **Total Boards Crossed:** Forward Boards Crossed: 403 Boards Reverse Boards Crossed: 152 Boards

Terrain

Forward

Reverse

Combined

Buff

|                  | Start                           | Stop                           | Loads                | Speed                         | Crossed                              | Start                        | End                         | Feet                         | T.Oil                |  |  |  |  |  |
|------------------|---------------------------------|--------------------------------|----------------------|-------------------------------|--------------------------------------|------------------------------|-----------------------------|------------------------------|----------------------|--|--|--|--|--|
| 1                | 2L                              | 2R                             | 5                    | 14                            | 185                                  | 0.0                          | 7.9                         | 7.9                          | 9250                 |  |  |  |  |  |
| 2                | 6L                              | 6R                             | 2                    | 18                            | 58                                   | 7.9                          | 13.0                        | 5.1                          | 2900                 |  |  |  |  |  |
| 3                | 8L                              | 8R                             | 2                    | 18                            | 50                                   | 13.0                         | 18.1                        | 5.1                          | 2500                 |  |  |  |  |  |
| 4                | 10L                             | 10R                            | 3                    | 14                            | 63                                   | 18.1                         | 24.0                        | 5.9                          | 3150                 |  |  |  |  |  |
| 5                | 12L                             | 12R                            | 2                    | 18                            | 34                                   | 24.0                         | 29.1                        | 5.1                          | 1700                 |  |  |  |  |  |
| 6                | 14L                             | 14R                            | 1                    | 18                            | 13                                   | 29.1                         | 31.6                        | 2.5                          | 650                  |  |  |  |  |  |
| 7                | 2L                              | 2R                             | 0                    | 22                            | 0                                    | 31.6                         | 32.0                        | 0.4                          | 0                    |  |  |  |  |  |
| 8                | 2L                              | 2R                             | 0                    | 30                            | 0                                    | 32.0                         | 39.0                        | 7.0                          | 0                    |  |  |  |  |  |
|                  |                                 |                                | Forward Reverse More |                               |                                      |                              |                             |                              |                      |  |  |  |  |  |
|                  | $\mapsto$                       | Forwa                          | ard Re               | everse                        | More                                 |                              |                             |                              |                      |  |  |  |  |  |
|                  | Start                           | Forwa                          |                      |                               | More<br>Crossed                      | Start                        | End                         | Feet                         | T.Oil                |  |  |  |  |  |
| 1                |                                 |                                | Loads<br>0           |                               |                                      | 39.0                         | End<br>30.0                 | Feet<br>-9.0                 | T.Oil<br>0           |  |  |  |  |  |
| <u></u>          | Start                           | Stop                           | Loads<br>0           | Speed                         | Crossed                              |                              |                             |                              |                      |  |  |  |  |  |
| 1 2              | Start<br>2L<br>13L<br>11L       | Stop<br>2R<br>13R<br>11R       | Loads<br>0<br>3      | Speed<br>30<br>22<br>22       | Crossed<br>0                         | 39.0                         | 30.0                        | -9.0                         | 2250<br>2850         |  |  |  |  |  |
| 1<br>2<br>3<br>4 | Start<br>2L<br>13L<br>11L<br>9L | Stop<br>2R<br>13R<br>11R<br>9R | Loads<br>0<br>3<br>3 | Speed<br>30<br>22<br>22<br>18 | Crossed<br>0<br>45<br>57<br>23       | 39.0<br>30.0<br>20.7<br>11.4 | 30.0<br>20.7<br>11.4<br>8.9 | -9.0<br>-9.3<br>-9.3<br>-2.5 | 2250<br>2850<br>1150 |  |  |  |  |  |
| _<br>⊿<br>1      | Start<br>2L<br>13L<br>11L       | Stop<br>2R<br>13R<br>11R       | Loads<br>0<br>3      | Speed<br>30<br>22<br>22       | Crossed<br>0<br>45<br>57<br>23<br>27 | 39.0<br>30.0<br>20.7         | 30.0<br>20.7<br>11.4        | -9.0<br>-9.3<br>-9.3         | 2250<br>2850         |  |  |  |  |  |