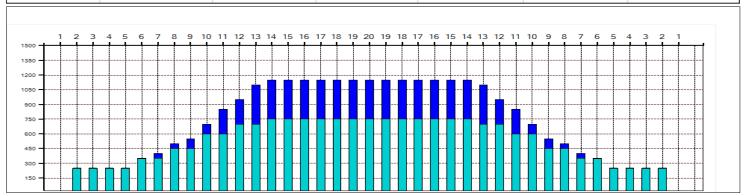

## 900Global series - březen 2022

Oil Pattern Distance: Reverse Brush Drop: 39 Feet Oil Per Board: 39 Feet 50 uL **Forward Oil Total:** 20.15 mL **Reverse Oil Total:** 7.6 mL **Volume Oil Total:** 27.75 mL **Total Boards Crossed:** Forward Boards Crossed: 403 Boards Reverse Boards Crossed: 152 Boards

Terrain

Forward

Reverse

Combined

Buff

|                  | Start                           | Stop                           | Loads                | Speed                         | Crossed                              | Start                        | End                         | Feet                         | T.Oil                |  |  |  |  |  |
|------------------|---------------------------------|--------------------------------|----------------------|-------------------------------|--------------------------------------|------------------------------|-----------------------------|------------------------------|----------------------|--|--|--|--|--|
| 1                | 2L                              | 2R                             | 5                    | 14                            | 185                                  | 0.0                          | 7.9                         | 7.9                          | 9250                 |  |  |  |  |  |
| 2                | 6L                              | 6R                             | 2                    | 18                            | 58                                   | 7.9                          | 13.0                        | 5.1                          | 2900                 |  |  |  |  |  |
| 3                | 8L                              | 8R                             | 2                    | 18                            | 50                                   | 13.0                         | 18.1                        | 5.1                          | 2500                 |  |  |  |  |  |
| 4                | 10L                             | 10R                            | 3                    | 14                            | 63                                   | 18.1                         | 24.0                        | 5.9                          | 3150                 |  |  |  |  |  |
| 5                | 12L                             | 12R                            | 2                    | 18                            | 34                                   | 24.0                         | 29.1                        | 5.1                          | 1700                 |  |  |  |  |  |
| 6                | 14L                             | 14R                            | 1                    | 18                            | 13                                   | 29.1                         | 31.6                        | 2.5                          | 650                  |  |  |  |  |  |
| 7                | 2L                              | 2R                             | 0                    | 22                            | 0                                    | 31.6                         | 32.0                        | 0.4                          | 0                    |  |  |  |  |  |
| 8                | 2L                              | 2R                             | 0                    | 30                            | 0                                    | 32.0                         | 39.0                        | 7.0                          | 0                    |  |  |  |  |  |
|                  |                                 |                                | Forward Reverse More |                               |                                      |                              |                             |                              |                      |  |  |  |  |  |
|                  | $\mapsto$                       | Forwa                          | ard Re               | everse                        | More                                 |                              |                             |                              |                      |  |  |  |  |  |
|                  | Start                           | Forwa                          |                      |                               | More<br>Crossed                      | Start                        | End                         | Feet                         | T.Oil                |  |  |  |  |  |
| 1                |                                 |                                | Loads<br>0           |                               |                                      | 39.0                         | End<br>30.0                 | Feet<br>-9.0                 | T.Oil<br>0           |  |  |  |  |  |
| <u></u>          | Start                           | Stop                           | Loads<br>0           | Speed                         | Crossed                              |                              |                             |                              |                      |  |  |  |  |  |
| 1 2              | Start<br>2L<br>13L<br>11L       | Stop<br>2R<br>13R<br>11R       | Loads<br>0<br>3      | Speed<br>30<br>22<br>22       | Crossed<br>0                         | 39.0                         | 30.0                        | -9.0                         | 2250<br>2850         |  |  |  |  |  |
| 1<br>2<br>3<br>4 | Start<br>2L<br>13L<br>11L<br>9L | Stop<br>2R<br>13R<br>11R<br>9R | Loads<br>0<br>3<br>3 | Speed<br>30<br>22<br>22<br>18 | Crossed<br>0<br>45<br>57<br>23       | 39.0<br>30.0<br>20.7<br>11.4 | 30.0<br>20.7<br>11.4<br>8.9 | -9.0<br>-9.3<br>-9.3<br>-2.5 | 2250<br>2850<br>1150 |  |  |  |  |  |
| _<br>⊿<br>1      | Start<br>2L<br>13L<br>11L       | Stop<br>2R<br>13R<br>11R       | Loads<br>0<br>3      | Speed<br>30<br>22<br>22       | Crossed<br>0<br>45<br>57<br>23<br>27 | 39.0<br>30.0<br>20.7         | 30.0<br>20.7<br>11.4        | -9.0<br>-9.3<br>-9.3         | 2250<br>2850         |  |  |  |  |  |