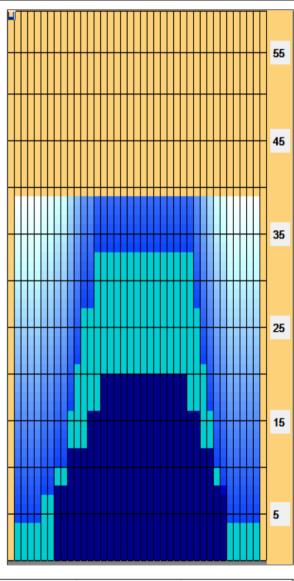

## 2011 Women's US Open

**Reverse Brush Drop:** Oil Pattern Distance: 39 Feet 39 Feet Oil Per Board: 40 uL **Forward Oil Total:** 17.04 mL **Reverse Oil Total:** 6.24 mL **Volume Oil Total:** 23.28 mL Forward Boards Crossed: 426 Boards Reverse Boards Crossed: 156 Boards 582 Boards **Total Boards Crossed:** 