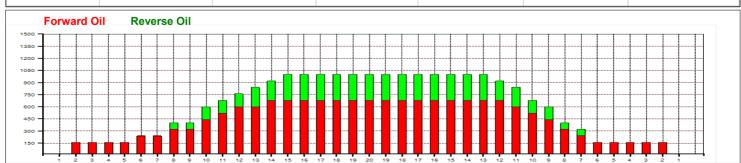

## 2011 Women's US Open

**Reverse Brush Drop:** Oil Pattern Distance: 39 Feet 39 Feet Oil Per Board: 40 uL **Forward Oil Total:** 17.04 mL **Reverse Oil Total:** 6.24 mL **Volume Oil Total:** 23.28 mL Forward Boards Crossed: 426 Boards Reverse Boards Crossed: 156 Boards 582 Boards **Total Boards Crossed:** 