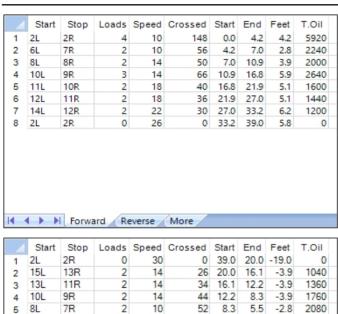

## 2011 Women's US Open

**Reverse Brush Drop:** Oil Pattern Distance: 39 Feet 39 Feet Oil Per Board: 40 uL **Forward Oil Total:** 17.04 mL **Reverse Oil Total:** 6.24 mL **Volume Oil Total:** 23.28 mL Forward Boards Crossed: 426 Boards Reverse Boards Crossed: 156 Boards 582 Boards **Total Boards Crossed:** 