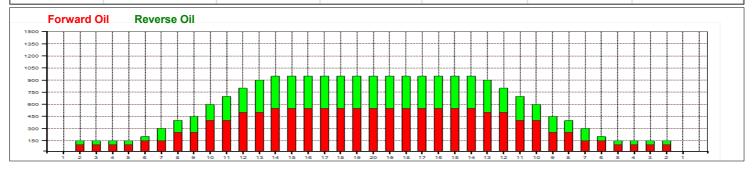

## MBC červen 2012

Oil Pattern Distance:39 FeetReverse Brush Drop:39 FeetOil Per Board:50 uLForward Oil Total:13.15 mLReverse Oil Total:9.1 mLVolume Oil Total:22.25 mLForward Boards Crossed:263 BoardsReverse Boards Crossed:182 BoardsTotal Boards Crossed:445 Boards