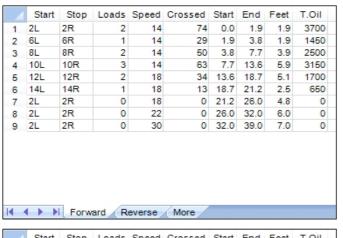

| Forward Reverse More |       |      |       |       |         |       |      |       |       |
|----------------------|-------|------|-------|-------|---------|-------|------|-------|-------|
| 4                    | Start | Stop | Loads | Speed | Crossed | Start | End  | Feet  | T.Oil |
| 1                    | 2L    | 2R   | 0     | 30    | 0       | 39.0  | 32.0 | -7.0  | 0     |
| 2                    | 13L   | 13R  | 2     | 22    | 30      | 32.0  | 25.8 | -6.2  | 1500  |
| 3                    | 11L   | 11R  | 2     | 18    | 38      | 25.8  | 20.7 | -5.1  | 1900  |
| 4                    | 9L    | 9R   | 1     | 18    | 23      | 20.7  | 18.2 | -2.5  | 1150  |
| 5                    | 7L    | 7R   | 2     | 18    | 54      | 18.2  | 13.1 | -5.1  | 2700  |
| 6                    | 2L    | 2R   | 1     | 18    | 37      | 13.1  | 10.6 | -2.5  | 1850  |
| 7                    | 2L    | 2R   | 0     | 14    | 0       | 10.6  | 0.0  | -10.6 | 0     |
|                      |       |      |       |       |         |       |      |       |       |
|                      |       |      |       |       |         |       |      |       |       |