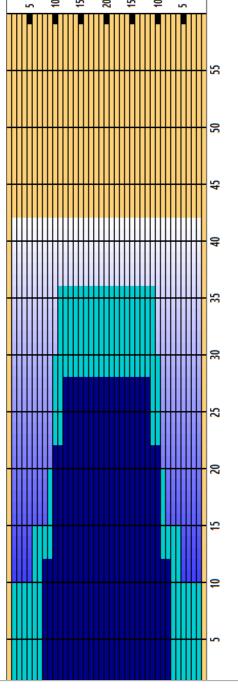

## PRESTIGE Praha - Zličín

Oil Pattern Distance **Forward Oil Total Tank Configuration** 

18.41 mL Multi Tank

42

**Reverse Brush Drop Reverse Oil Total Tank A Conditioner** 

40 7.35 mL **Terrain**  Oil Per Board **Volume Oil Total Tank B Conditioner** 

Multi ul 25.76 mL **Fire** 

|   | START | STOP | LOADS | MICS | SPEED | TANK | CROSSED | START | END  | FEET | T.OIL |
|---|-------|------|-------|------|-------|------|---------|-------|------|------|-------|
| 1 | 2L    | 2R   | 5     | 40   | 18    | Α    | 185     | 0.0   | 10.2 | 10.2 | 7400  |
| 2 | 6L    | 6R   | 2     | 45   | 18    | В    | 58      | 10.2  | 15.3 | 5.1  | 2610  |
| 3 | 9L    | 9R   | 2     | 50   | 18    | Α    | 46      | 15.3  | 20.4 | 5.1  | 2300  |
| 4 | 10L   | 10R  | 4     | 50   | 18    | В    | 84      | 20.4  | 30.6 | 10.2 | 4200  |
| 5 | 11L   | 11R  | 2     | 50   | 22    | Α    | 38      | 30.6  | 36.8 | 6.2  | 1900  |
| 6 | 2L    | 2R   | 0     | 50   | 26    | В    | 0       | 36.8  | 42.0 | 5.2  | 0     |
|   |       |      |       |      |       |      |         |       |      |      |       |

|   | START | STOP | LOADS | MICS | SPEED | TANK | CROSSED | START | END  | FEET  | T.OIL |
|---|-------|------|-------|------|-------|------|---------|-------|------|-------|-------|
| 1 | 2L    | 2R   | 0     | 50   | 26    | Α    | 0       | 42.0  | 28.0 | -14.0 | 0     |
| 2 | 12L   | 12R  | 2     | 50   | 22    | В    | 34      | 28.0  | 21.8 | -6.2  | 1700  |
| 3 | 10L   | 10R  | 3     | 50   | 22    | Α    | 63      | 21.8  | 12.5 | -9.3  | 3150  |
| 4 | 8L    | 8R   | 2     | 50   | 18    | В    | 50      | 12.5  | 7.4  | -5.1  | 2500  |
| 5 | 2L    | 2R   | 0     | 50   | 14    | Α    | 0       | 7.4   | 0.0  | -7.4  | 0     |
|   |       |      |       |      |       |      |         |       |      |       |       |

Cleaner Ratio Main Mix Cleaner Ratio Back End Mix Cleaner Ratio Back End Distance Buffer RPM: 4 = 700 | 3 = 500 | 2 = 200 | 1 = 100

NA NA NA Forward Reverse Combined

| Item             | 3L-7L:18L-18R  | 8L-12L:18L-18R | 13L-17L:18L-18R | 18L-18R:17R-13R | 18L-18R:12R-8R | 18L-18R:7R-3R  |
|------------------|----------------|----------------|-----------------|-----------------|----------------|----------------|
| Description      | Outside:Middle | Middle:Middle  | Inside:Middle   | Mlddle: Inside  | Middle:Middle  | Middle:Outside |
| Track Zone Ratio | 4.41           | 1.41           | 1               | 1               | 1.41           | 4.41           |