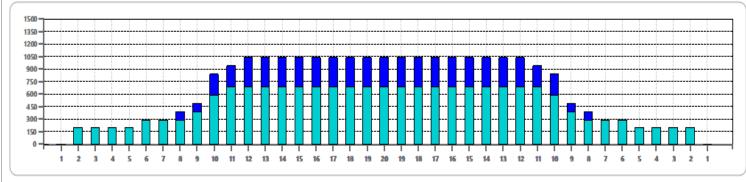

## PRESTIGE Praha - Zličín

Oil Pattern Distance **Forward Oil Total Tank Configuration** 

18.41 mL Multi Tank

42

**Reverse Brush Drop Reverse Oil Total Tank A Conditioner** 

40 7.35 mL **Terrain**  Oil Per Board **Volume Oil Total Tank B Conditioner** 

Multi ul 25.76 mL **Fire** 

|   | START | STOP | LOADS | MICS | SPEED | TANK | CROSSED | START | END  | FEET | T.OIL |
|---|-------|------|-------|------|-------|------|---------|-------|------|------|-------|
| 1 | 2L    | 2R   | 5     | 40   | 18    | Α    | 185     | 0.0   | 10.2 | 10.2 | 7400  |
| 2 | 6L    | 6R   | 2     | 45   | 18    | В    | 58      | 10.2  | 15.3 | 5.1  | 2610  |
| 3 | 9L    | 9R   | 2     | 50   | 18    | Α    | 46      | 15.3  | 20.4 | 5.1  | 2300  |
| 4 | 10L   | 10R  | 4     | 50   | 18    | В    | 84      | 20.4  | 30.6 | 10.2 | 4200  |
| 5 | 11L   | 11R  | 2     | 50   | 22    | Α    | 38      | 30.6  | 36.8 | 6.2  | 1900  |
| 6 | 2L    | 2R   | 0     | 50   | 26    | В    | 0       | 36.8  | 42.0 | 5.2  | 0     |
|   |       |      |       |      |       |      |         |       |      |      |       |

|   | START | STOP | LOADS | MICS | SPEED | TANK | CROSSED | START | END  | FEET  | T.OIL |
|---|-------|------|-------|------|-------|------|---------|-------|------|-------|-------|
| 1 | 2L    | 2R   | 0     | 50   | 26    | Α    | 0       | 42.0  | 28.0 | -14.0 | 0     |
| 2 | 12L   | 12R  | 2     | 50   | 22    | В    | 34      | 28.0  | 21.8 | -6.2  | 1700  |
| 3 | 10L   | 10R  | 3     | 50   | 22    | Α    | 63      | 21.8  | 12.5 | -9.3  | 3150  |
| 4 | 8L    | 8R   | 2     | 50   | 18    | В    | 50      | 12.5  | 7.4  | -5.1  | 2500  |
| 5 | 2L    | 2R   | 0     | 50   | 14    | Α    | 0       | 7.4   | 0.0  | -7.4  | 0     |
|   |       |      |       |      |       |      |         |       |      |       |       |

Cleaner Ratio Main Mix Cleaner Ratio Back End Mix Cleaner Ratio Back End Distance Buffer RPM: 4 = 700 | 3 = 500 | 2 = 200 | 1 = 100

NA NA NA Forward Reverse Combined

| Item             | 3L-7L:18L-18R  | 8L-12L:18L-18R | 13L-17L:18L-18R | 18L-18R:17R-13R | 18L-18R:12R-8R | 18L-18R:7R-3R  |
|------------------|----------------|----------------|-----------------|-----------------|----------------|----------------|
| Description      | Outside:Middle | Middle:Middle  | Inside:Middle   | Mlddle: Inside  | Middle:Middle  | Middle:Outside |
| Track Zone Ratio | 4.41           | 1.41           | 1               | 1               | 1.41           | 4.41           |