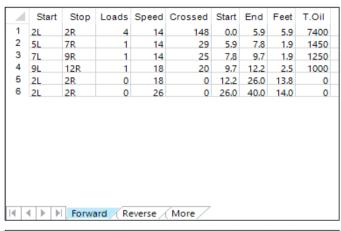

## **PRESTIGE Pardubice**

Oil Pattern Distance: 40 Feet Reverse Brush Drop: 40 Feet Oil Per Board: 50 uL **Forward Oil Total:** 14.5 mL 11.1 mL **Reverse Oil Total: Volume Oil Total:** 25.6 mL Forward Boards Crossed: 222 Boards Reverse Boards Crossed: 290 Boards **Total Boards Crossed:** 512 Boards