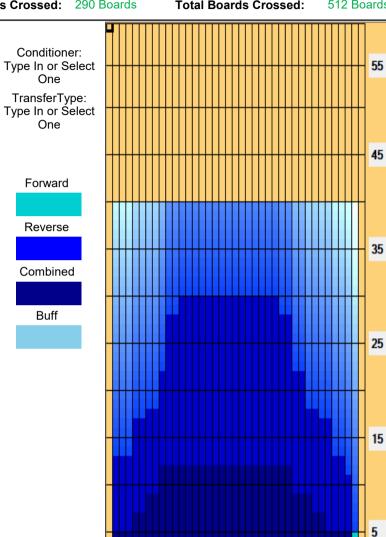

## **PRESTIGE Pardubice**

Oil Pattern Distance: 40 Feet Reverse Brush Drop: 40 Feet Oil Per Board: 50 uL **Forward Oil Total:** 14.5 mL 11.1 mL **Reverse Oil Total: Volume Oil Total:** 25.6 mL Forward Boards Crossed: 222 Boards Reverse Boards Crossed: 290 Boards **Total Boards Crossed:** 512 Boards