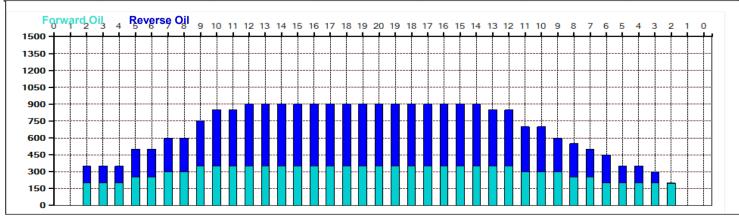

## **PRESTIGE Pardubice**

Oil Pattern Distance: 40 Feet Reverse Brush Drop: 40 Feet Oil Per Board: 50 uL **Forward Oil Total:** 14.5 mL 11.1 mL **Reverse Oil Total: Volume Oil Total:** 25.6 mL Forward Boards Crossed: 222 Boards Reverse Boards Crossed: 290 Boards **Total Boards Crossed:** 512 Boards