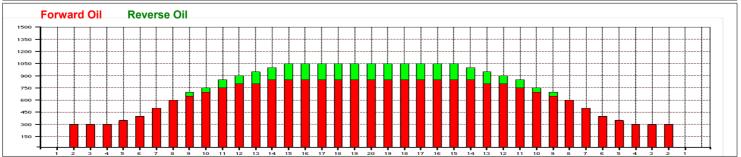

## Kegel Prestige Tour 17/18 - 7. turnaj

Oil Pattern Distance: 41 Feet Reverse Brush Drop: Oil Per Board: 50 uL 31 Feet **Forward Oil Total:** 23.95 mL **Reverse Oil Total:** 3.4 mL **Volume Oil Total:** 27.35 mL Forward Boards Crossed: 479 Boards **Reverse Boards Crossed: Total Boards Crossed:** 68 Boards 547 Boards