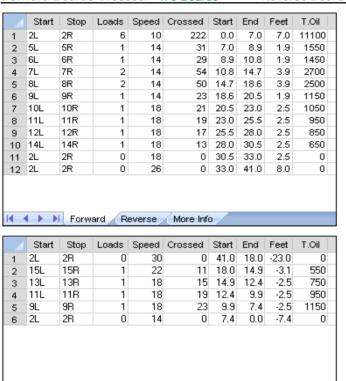

## Kegel Prestige Tour 17/18 - 7. turnaj

Oil Pattern Distance: 41 Feet Reverse Brush Drop: Oil Per Board: 50 uL 31 Feet **Forward Oil Total:** 23.95 mL **Reverse Oil Total:** 3.4 mL **Volume Oil Total:** 27.35 mL Forward Boards Crossed: 479 Boards **Reverse Boards Crossed: Total Boards Crossed:** 68 Boards 547 Boards