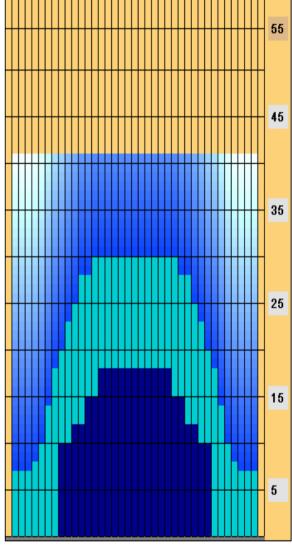

## Kegel Prestige Tour 17/18 - 7. turnaj

Oil Pattern Distance: 41 Feet Reverse Brush Drop: Oil Per Board: 50 uL 31 Feet **Forward Oil Total:** 23.95 mL **Reverse Oil Total:** 3.4 mL **Volume Oil Total:** 27.35 mL Forward Boards Crossed: 479 Boards **Reverse Boards Crossed: Total Boards Crossed:** 68 Boards 547 Boards