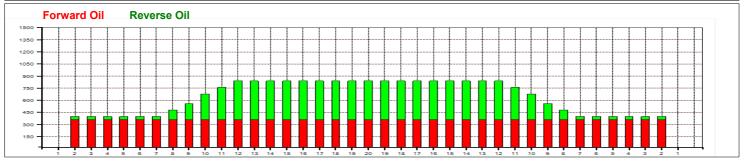

## Prestige 3. turnaj - Best Bowling Zličín

40 Feet Oil Pattern Distance: **Reverse Brush Drop:** 40 Feet Oil Per Board: 40 uL **Forward Oil Total: Reverse Oil Total: Volume Oil Total:** 13.32 mL 10.72 mL 24.04 mL Forward Boards Crossed: 333 Boards Reverse Boards Crossed: 268 Boards