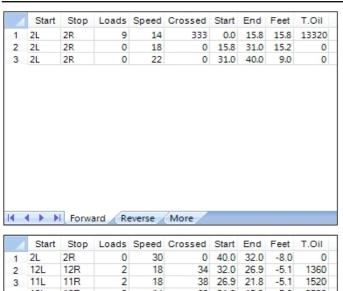

Conditioner:

Infinity

TransferType:

Forward

Reverse

Combined

Buff

|     | art Stop | Loads | Speed | Crossed | Start | End  | Feet | T.Oil |
|-----|----------|-------|-------|---------|-------|------|------|-------|
| 2L  | 2R       | 0     | 30    | 0       | 40.0  | 32.0 | -8.0 | 0     |
| 12L | 12R      | 2     | 18    | 34      | 32.0  | 26.9 | -5.1 | 1360  |
| 11L | 11R      | 2     | 18    | 38      | 26.9  | 21.8 | -5.1 | 1520  |
| 10L | 10R      | 3     | 14    | 63      | 21.8  | 15.9 | -5.9 | 2520  |
| 9L  | 9R       | 2     | 14    | 46      | 15.9  | 12.0 | -3.9 | 1840  |
| 8L  | 8R       | 2     | 14    | 50      | 12.0  | 8.1  | -3.9 | 2000  |
| 2L  | 2R       | 1     | 10    | 37      | 8.1   | 6.7  | -1.4 | 1480  |
| 2L  | 2R       | 0     | 10    | 0       | 6.7   | 0.0  | -6.7 | 0     |
| 2L  | 2R       | 1     | 10    | 37      | 8.1   | 6.7  | -1.4 |       |