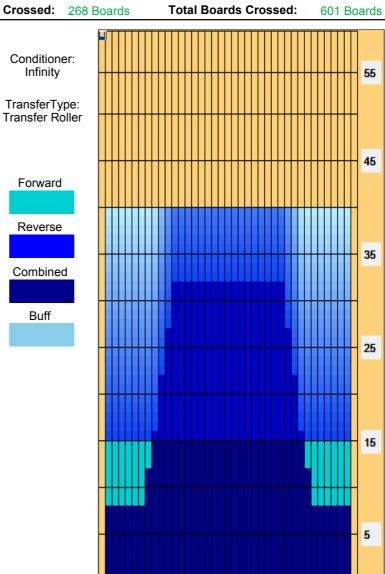

## Prestige 3. turnaj - Best Bowling Zličín

40 Feet Oil Pattern Distance: **Reverse Brush Drop:** 40 Feet Oil Per Board: 40 uL **Forward Oil Total: Reverse Oil Total: Volume Oil Total:** 13.32 mL 10.72 mL 24.04 mL Forward Boards Crossed: 333 Boards Reverse Boards Crossed: 268 Boards