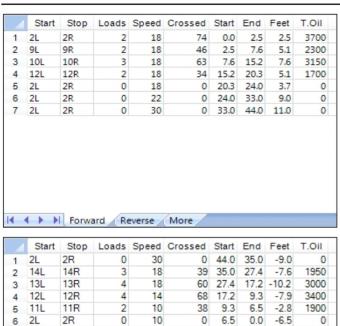

## Roto Grip MBC, 8. turnaj

50 uL Oil Pattern Distance: 44 Feet Reverse Brush Drop: 44 Feet Oil Per Board: **Forward Oil Total:** 10.85 mL **Reverse Oil Total:** 10.25 mL **Volume Oil Total:** 21.1 mL Forward Boards Crossed: 217 Boards 205 Boards 422 Boards Reverse Boards Crossed: **Total Boards Crossed:** 