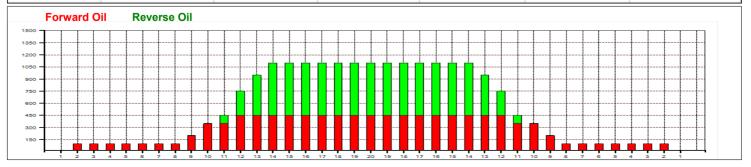

## Roto Grip MBC, 8. turnaj

50 uL Oil Pattern Distance: 44 Feet Reverse Brush Drop: 44 Feet Oil Per Board: **Forward Oil Total:** 10.85 mL **Reverse Oil Total:** 10.25 mL **Volume Oil Total:** 21.1 mL Forward Boards Crossed: 217 Boards 205 Boards 422 Boards Reverse Boards Crossed: **Total Boards Crossed:** 