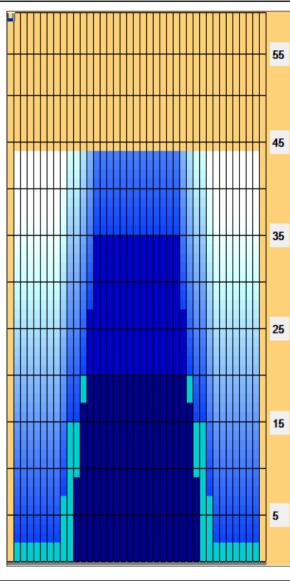

## Roto Grip MBC, 8. turnaj

50 uL Oil Pattern Distance: 44 Feet Reverse Brush Drop: 44 Feet Oil Per Board: **Forward Oil Total:** 10.85 mL **Reverse Oil Total:** 10.25 mL **Volume Oil Total:** 21.1 mL Forward Boards Crossed: 217 Boards 205 Boards 422 Boards Reverse Boards Crossed: **Total Boards Crossed:** 