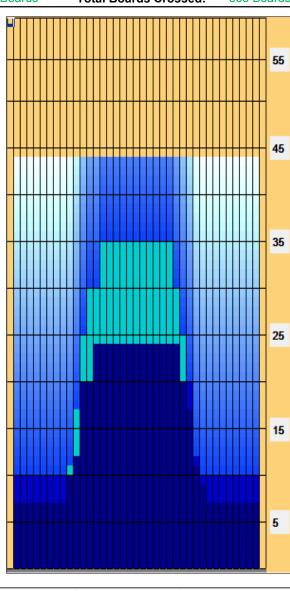

## STORM Prague BC 2013 - 3. turnaj

44 Feet 44 Feet Oil Pattern Distance: Reverse Brush Drop: Oil Per Board: 40 uL 15.12 mL 7.48 mL 22.6 mL **Forward Oil Total: Reverse Oil Total: Volume Oil Total:** Forward Boards Crossed: 378 Boards **Reverse Boards Crossed:** 187 Boards **Total Boards Crossed:** 565 Boards