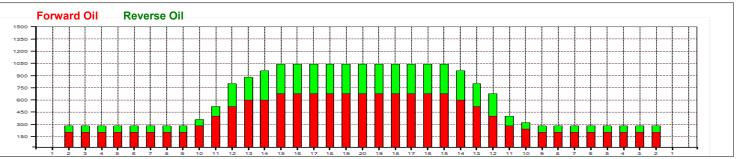

## STORM Prague BC 2013 - 3. turnaj

44 Feet 44 Feet Oil Pattern Distance: Reverse Brush Drop: Oil Per Board: 40 uL 15.12 mL 7.48 mL 22.6 mL **Forward Oil Total: Reverse Oil Total: Volume Oil Total:** Forward Boards Crossed: 378 Boards **Reverse Boards Crossed:** 187 Boards **Total Boards Crossed:** 565 Boards