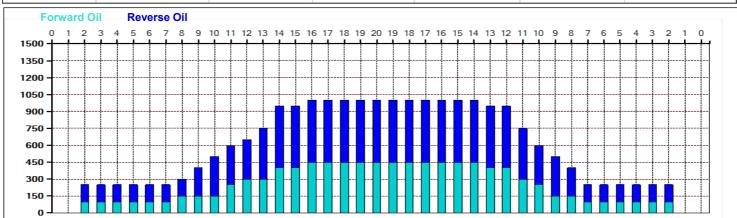

## Ebonite 2018 - střední model

Oil Pattern Distance: 41 Feet **Forward Oil Total:** 9.9 mL Forward Boards Crossed: 198 Boards

| ← → → | Forward Reverse More

41 Feet Reverse Brush Drop: **Reverse Oil Total:** 13.35 mL Reverse Boards Crossed: 267 Boards

Forward

Reverse

Buff

Oil Per Board: 50 uL **Volume Oil Total:** 23.25 mL 465 Boards **Total Boards Crossed:** 

|                  | Start                | Stop                           | Loads                | Speed                   | Crossed                              | Start                        | End                          | Feet                         | T.Oil                                      |
|------------------|----------------------|--------------------------------|----------------------|-------------------------|--------------------------------------|------------------------------|------------------------------|------------------------------|--------------------------------------------|
| 1                | 2L                   | 2R                             | 2                    | 14                      | 74                                   | 0.0                          | 1.9                          | 1.9                          | 3700                                       |
| 2                | 8L                   | 8R                             | 1                    | 14                      | 25                                   | 1.9                          | 3.8                          | 1.9                          | 1250                                       |
| 3                | 11L                  | 10R                            | 2                    | 18                      | 40                                   | 3.8                          | 8.9                          | 5.1                          | 2000                                       |
| 4                | 12L                  | 11R                            | 1                    | 18                      | 18                                   | 8.9                          | 11.4                         | 2.5                          | 900                                        |
| 5                | 14L                  | 12R                            | 2                    | 18                      | 30                                   | 11.4                         | 16.5                         | 5.1                          | 1500                                       |
| 6                | 16L                  | 14R                            | 1                    | 18                      | 11                                   | 16.5                         | 19.0                         | 2.5                          | 550                                        |
| 7                | 2L                   | 2R                             | 0                    | 18                      | 0                                    | 19.0                         | 33.0                         | 14.0                         | 0                                          |
| 8                | 2L                   | 2R                             | 0                    | 26                      | 0                                    | 33.0                         | 37.0                         | 4.0                          | 0                                          |
| 9                | 2L                   | 2R                             | 0                    | 30                      | 0                                    | 37.0                         | 41.0                         | 4.0                          | 0                                          |
|                  |                      | -                              |                      |                         | /                                    |                              |                              |                              |                                            |
|                  | <b>←→→</b>           | Forwa                          | ard Re               | everse                  | More                                 |                              |                              |                              |                                            |
|                  | <b>←→→</b>           |                                |                      |                         |                                      | Start                        | End                          | Feet                         | T.Oil                                      |
| _d               |                      | Stop<br>2R                     |                      |                         | More Crossed                         | Start<br>41.0                | End 34.0                     | Feet                         |                                            |
| 1                | Start                | Stop                           | Loads<br>0           | Speed                   | Crossed                              |                              |                              |                              | 0                                          |
| 1 2 3            | Start 2L             | Stop<br>2R                     | Loads                | Speed<br>30             | Crossed<br>0                         | 41.0                         | 34.0                         | -7.0                         | 1500                                       |
| 1 2              | Start 2L 14L         | Stop<br>2R<br>12R              | Loads<br>0<br>2      | Speed<br>30<br>18       | Crossed<br>0<br>30                   | 41.0<br>34.0                 | 34.0<br>28.9                 | -7.0<br>-5.1                 | 1500<br>1700                               |
| 1<br>2<br>3<br>4 | Start 2L 14L 13L     | Stop<br>2R<br>12R<br>11R       | Loads<br>0<br>2      | Speed<br>30<br>18       | Crossed<br>0<br>30<br>34             | 41.0<br>34.0<br>28.9         | 34.0<br>28.9<br>23.8         | -7.0<br>-5.1<br>-5.1         | T.Oil<br>0<br>1500<br>1700<br>2200<br>2400 |
| 1 2 3            | Start 2L 14L 13L 10L | Stop<br>2R<br>12R<br>11R<br>9R | Loads<br>0<br>2<br>2 | Speed<br>30<br>18<br>18 | Crossed<br>0<br>30<br>34<br>44<br>48 | 41.0<br>34.0<br>28.9<br>23.8 | 34.0<br>28.9<br>23.8<br>18.7 | -7.0<br>-5.1<br>-5.1<br>-5.1 | 1500<br>1700<br>2200                       |

## Ebonite 2018 - střední model

Oil Pattern Distance: 41 Feet 41 Feet Oil Per Board: 50 uL **Reverse Brush Drop:** 9.9 mL **Reverse Oil Total:** 23.25 mL Forward Oil Total: 13.35 mL **Volume Oil Total:** Reverse Boards Crossed: 267 Boards 465 Boards Forward Boards Crossed: 198 Boards **Total Boards Crossed:**