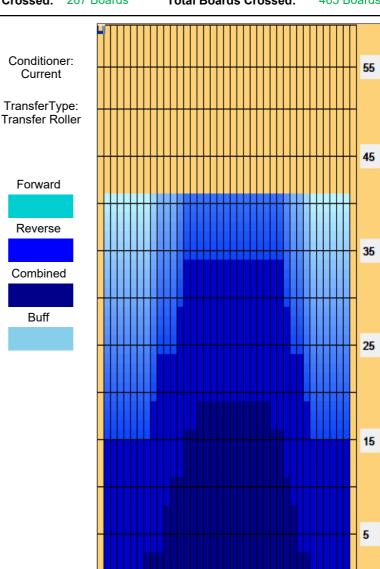

## Ebonite 2018 - střední model

Oil Pattern Distance: 41 Feet **Forward Oil Total:** 9.9 mL Forward Boards Crossed: 198 Boards

| ← → → | Forward Reverse More

41 Feet Reverse Brush Drop: **Reverse Oil Total:** 13.35 mL Reverse Boards Crossed: 267 Boards

Forward

Reverse

Buff

Oil Per Board: 50 uL **Volume Oil Total:** 23.25 mL 465 Boards **Total Boards Crossed:** 

|                  | Start                | Stop                           | Loads                | Speed                   | Crossed                              | Start                        | End                          | Feet                         | T.Oil                                      |
|------------------|----------------------|--------------------------------|----------------------|-------------------------|--------------------------------------|------------------------------|------------------------------|------------------------------|--------------------------------------------|
| 1                | 2L                   | 2R                             | 2                    | 14                      | 74                                   | 0.0                          | 1.9                          | 1.9                          | 3700                                       |
| 2                | 8L                   | 8R                             | 1                    | 14                      | 25                                   | 1.9                          | 3.8                          | 1.9                          | 1250                                       |
| 3                | 11L                  | 10R                            | 2                    | 18                      | 40                                   | 3.8                          | 8.9                          | 5.1                          | 2000                                       |
| 4                | 12L                  | 11R                            | 1                    | 18                      | 18                                   | 8.9                          | 11.4                         | 2.5                          | 900                                        |
| 5                | 14L                  | 12R                            | 2                    | 18                      | 30                                   | 11.4                         | 16.5                         | 5.1                          | 1500                                       |
| 6                | 16L                  | 14R                            | 1                    | 18                      | 11                                   | 16.5                         | 19.0                         | 2.5                          | 550                                        |
| 7                | 2L                   | 2R                             | 0                    | 18                      | 0                                    | 19.0                         | 33.0                         | 14.0                         | 0                                          |
| 8                | 2L                   | 2R                             | 0                    | 26                      | 0                                    | 33.0                         | 37.0                         | 4.0                          | 0                                          |
| 9                | 2L                   | 2R                             | 0                    | 30                      | 0                                    | 37.0                         | 41.0                         | 4.0                          | 0                                          |
|                  |                      | -                              |                      |                         | /                                    |                              |                              |                              |                                            |
|                  | <b>←→→</b>           | Forwa                          | ard Re               | everse                  | More                                 |                              |                              |                              |                                            |
|                  | <b>←→→</b>           |                                |                      |                         |                                      | Start                        | End                          | Feet                         | T.Oil                                      |
| _d               |                      | Stop<br>2R                     |                      |                         | More Crossed                         | Start<br>41.0                | End 34.0                     | Feet                         |                                            |
| 1                | Start                | Stop                           | Loads<br>0           | Speed                   | Crossed                              |                              |                              |                              | 0                                          |
| 1 2 3            | Start 2L             | Stop<br>2R                     | Loads                | Speed<br>30             | Crossed<br>0                         | 41.0                         | 34.0                         | -7.0                         | 1500                                       |
| 1 2              | Start 2L 14L         | Stop<br>2R<br>12R              | Loads<br>0<br>2      | Speed<br>30<br>18       | Crossed<br>0<br>30                   | 41.0<br>34.0                 | 34.0<br>28.9                 | -7.0<br>-5.1                 | 1500<br>1700                               |
| 1<br>2<br>3<br>4 | Start 2L 14L 13L     | Stop<br>2R<br>12R<br>11R       | Loads<br>0<br>2      | Speed<br>30<br>18       | Crossed<br>0<br>30<br>34             | 41.0<br>34.0<br>28.9         | 34.0<br>28.9<br>23.8         | -7.0<br>-5.1<br>-5.1         | T.Oil<br>0<br>1500<br>1700<br>2200<br>2400 |
| 1 2 3            | Start 2L 14L 13L 10L | Stop<br>2R<br>12R<br>11R<br>9R | Loads<br>0<br>2<br>2 | Speed<br>30<br>18<br>18 | Crossed<br>0<br>30<br>34<br>44<br>48 | 41.0<br>34.0<br>28.9<br>23.8 | 34.0<br>28.9<br>23.8<br>18.7 | -7.0<br>-5.1<br>-5.1<br>-5.1 | 1500<br>1700<br>2200                       |

## Ebonite 2018 - střední model

Oil Pattern Distance: 41 Feet 41 Feet Oil Per Board: 50 uL **Reverse Brush Drop:** 9.9 mL **Reverse Oil Total:** 23.25 mL Forward Oil Total: 13.35 mL **Volume Oil Total:** Reverse Boards Crossed: 267 Boards 465 Boards Forward Boards Crossed: 198 Boards **Total Boards Crossed:**