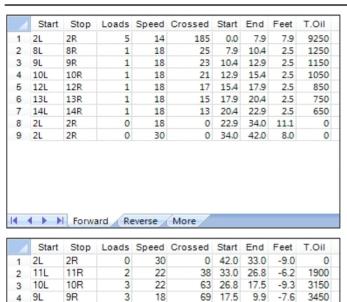

18

14

2R

2R

5 2L

6 2L

37

0

9.9

7.4 -2.5

0.0

1850

| Item             | 3L-7L:18L-18R        | 8L-12L:18L-18R      | 13L-17L:18L-18R     | 18L-18R:17R-13R      | 18L-18R:12R-8R      | 18L-18R:7R-3R        |
|------------------|----------------------|---------------------|---------------------|----------------------|---------------------|----------------------|
| Description      | Outside Track:Middle | Middle Track:Middle | Inside Track:Middle | MIddle: Inside Track | Middle:Middle Track | Middle:Outside Track |
| Track Zone Ratio | 3.33                 | 1.47                | 1.01                | 1.01                 | 1.47                | 3.33                 |