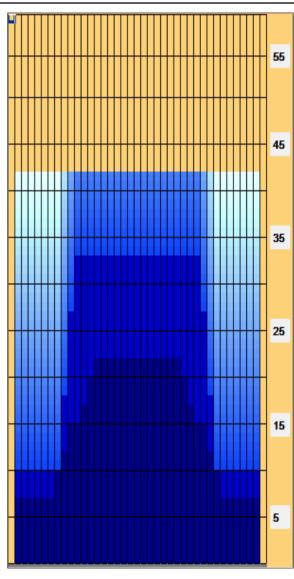

## MČR dvojic 2019 sobota 12.10.2019

Oil Pattern Distance: 42 Feet 35 Feet 50 uL **Reverse Brush Drop:** Oil Per Board: **Forward Oil Total:** 14.95 mL **Reverse Oil Total:** 10.35 mL 25.3 mL **Volume Oil Total:** Forward Boards Crossed: 299 Boards **Reverse Boards Crossed:** 207 Boards **Total Boards Crossed:** 506 Boards