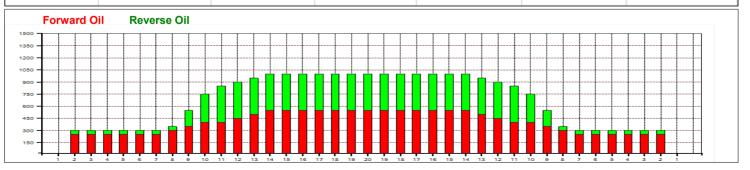

## MČR dvojic 2019 sobota 12.10.2019

Oil Pattern Distance: 42 Feet 35 Feet 50 uL **Reverse Brush Drop:** Oil Per Board: **Forward Oil Total:** 14.95 mL **Reverse Oil Total:** 10.35 mL 25.3 mL **Volume Oil Total:** Forward Boards Crossed: 299 Boards **Reverse Boards Crossed:** 207 Boards **Total Boards Crossed:** 506 Boards