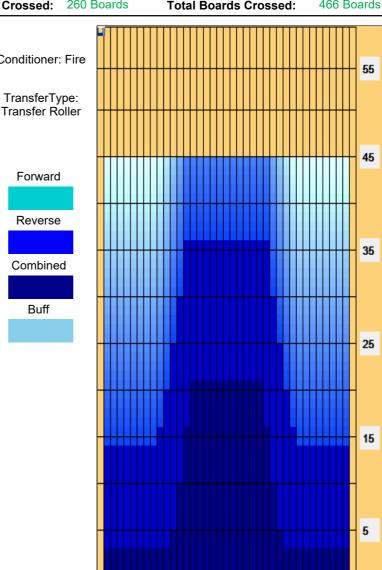

## 900Global Sprinter - dlouhé mazání

Oil Pattern Distance: 45 Feet 45 Feet Oil Per Board: **Reverse Brush Drop:** 50 uL 10.3 mL **Forward Oil Total: Reverse Oil Total:** 13 mL **Volume Oil Total:** 23.3 mL Forward Boards Crossed: 206 Boards Reverse Boards Crossed: 260 Boards **Total Boards Crossed:** 466 Boards

Forward

Reverse

Buff

|                       | Start                                   | Stop                                   | Loads                               | Speed                         | Crossed                              | Start                                | End                                  | Feet                                         | T.Oil                                     |
|-----------------------|-----------------------------------------|----------------------------------------|-------------------------------------|-------------------------------|--------------------------------------|--------------------------------------|--------------------------------------|----------------------------------------------|-------------------------------------------|
| 1                     | 2L                                      | 2R                                     | 3                                   | 14                            | 111                                  | 0.0                                  | 3.9                                  | 3.9                                          | 5550                                      |
| 2                     | 12L                                     | 12R                                    | 1                                   | 14                            | 17                                   | 3.9                                  | 5.8                                  | 1.9                                          | 850                                       |
| 3                     | 13L                                     | 13R                                    | 2                                   | 18                            | 30                                   | 5.8                                  | 10.9                                 | 5.1                                          | 1500                                      |
| 4                     | 14L                                     | 14R                                    | 2                                   | 18                            | 26                                   | 10.9                                 | 16.0                                 | 5.1                                          | 1300                                      |
| 5                     | 15L                                     | 15R                                    | 2                                   | 18                            | 22                                   | 16.0                                 | 21.1                                 | 5.1                                          | 1100                                      |
| 6                     | 2L                                      | 2R                                     | 0                                   | 18                            | 0                                    | 21.1                                 | 26.0                                 | 4.9                                          | 0                                         |
| 7                     | 2L                                      | 2R                                     | 0                                   | 26                            | 0                                    | 26.0                                 | 36.0                                 | 10.0                                         | 0                                         |
| 8                     | 2L                                      | 2R                                     | 0                                   | 30                            | 0                                    | 36.0                                 | 45.0                                 | 9.0                                          | 0                                         |
|                       |                                         |                                        |                                     |                               |                                      |                                      |                                      |                                              |                                           |
|                       | $\longleftrightarrow$                   | Forwa                                  | ard Re                              | everse                        | More                                 |                                      |                                      |                                              |                                           |
|                       | Start                                   | Forwa                                  |                                     |                               | More                                 | Start                                | End                                  | Feet                                         | T.Oil                                     |
| <u> </u>              |                                         |                                        |                                     |                               |                                      | Start<br>45.0                        | End<br>36.0                          | Feet                                         | T.Oil<br>0                                |
| 1                     | Start                                   | Stop                                   | Loads                               | Speed                         | Crossed                              |                                      |                                      |                                              |                                           |
| 1 2                   | Start<br>2L                             | Stop<br>2R                             | Loads<br>0                          | Speed<br>30                   | Crossed<br>0                         | 45.0                                 | 36.0                                 | -9.0                                         | 0                                         |
| 1 2 3                 | Start<br>2L<br>14L                      | Stop<br>2R<br>14R                      | Loads<br>0<br>2                     | Speed<br>30<br>22             | Crossed<br>0<br>26                   | 45.0<br>36.0                         | 36.0<br>29.8                         | -9.0<br>-6.2                                 | 0<br>1300                                 |
| 1<br>2<br>3<br>4<br>5 | Start<br>2L<br>14L<br>13L               | Stop<br>2R<br>14R<br>13R               | Loads<br>0<br>2                     | Speed<br>30<br>22<br>18       | Crossed<br>0<br>26<br>30             | 45.0<br>36.0<br>29.8                 | 36.0<br>29.8<br>24.7                 | -9.0<br>-6.2<br>-5.1                         | 0<br>1300<br>1500                         |
| 1<br>2<br>3<br>4      | Start<br>2L<br>14L<br>13L<br>12L        | Stop<br>2R<br>14R<br>13R<br>12R        | Loads<br>0<br>2<br>2<br>2<br>2<br>2 | Speed<br>30<br>22<br>18<br>18 | Crossed<br>0<br>26<br>30<br>34       | 45.0<br>36.0<br>29.8<br>24.7         | 36.0<br>29.8<br>24.7<br>19.6         | -9.0<br>-6.2<br>-5.1<br>-5.1                 | 0<br>1300<br>1500<br>1700<br>1900         |
| 2 3 4 5               | Start<br>2L<br>14L<br>13L<br>12L<br>11L | Stop<br>2R<br>14R<br>13R<br>12R<br>11R | Loads<br>0<br>2<br>2<br>2<br>2      | Speed<br>30<br>22<br>18<br>18 | Crossed<br>0<br>26<br>30<br>34<br>38 | 45.0<br>36.0<br>29.8<br>24.7<br>19.6 | 36.0<br>29.8<br>24.7<br>19.6<br>15.7 | -9.0<br>-6.2<br>-5.1<br>-5.1<br>-3.9<br>-1.9 | 0<br>1300<br>1500<br>1700<br>1900<br>1050 |