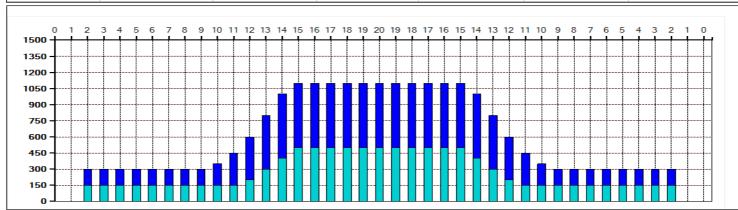

## 900Global Sprinter - dlouhé mazání

Oil Pattern Distance: 45 Feet 45 Feet Oil Per Board: **Reverse Brush Drop:** 50 uL 10.3 mL **Forward Oil Total: Reverse Oil Total:** 13 mL **Volume Oil Total:** 23.3 mL Forward Boards Crossed: 206 Boards Reverse Boards Crossed: 260 Boards **Total Boards Crossed:** 466 Boards

Forward

Reverse

Buff

|                       | Start                                   | Stop                                   | Loads                               | Speed                         | Crossed                              | Start                                | End                                  | Feet                                         | T.Oil                                     |
|-----------------------|-----------------------------------------|----------------------------------------|-------------------------------------|-------------------------------|--------------------------------------|--------------------------------------|--------------------------------------|----------------------------------------------|-------------------------------------------|
| 1                     | 2L                                      | 2R                                     | 3                                   | 14                            | 111                                  | 0.0                                  | 3.9                                  | 3.9                                          | 5550                                      |
| 2                     | 12L                                     | 12R                                    | 1                                   | 14                            | 17                                   | 3.9                                  | 5.8                                  | 1.9                                          | 850                                       |
| 3                     | 13L                                     | 13R                                    | 2                                   | 18                            | 30                                   | 5.8                                  | 10.9                                 | 5.1                                          | 1500                                      |
| 4                     | 14L                                     | 14R                                    | 2                                   | 18                            | 26                                   | 10.9                                 | 16.0                                 | 5.1                                          | 1300                                      |
| 5                     | 15L                                     | 15R                                    | 2                                   | 18                            | 22                                   | 16.0                                 | 21.1                                 | 5.1                                          | 1100                                      |
| 6                     | 2L                                      | 2R                                     | 0                                   | 18                            | 0                                    | 21.1                                 | 26.0                                 | 4.9                                          | 0                                         |
| 7                     | 2L                                      | 2R                                     | 0                                   | 26                            | 0                                    | 26.0                                 | 36.0                                 | 10.0                                         | 0                                         |
| 8                     | 2L                                      | 2R                                     | 0                                   | 30                            | 0                                    | 36.0                                 | 45.0                                 | 9.0                                          | 0                                         |
|                       |                                         |                                        |                                     |                               |                                      |                                      |                                      |                                              |                                           |
|                       | $\longleftrightarrow$                   | Forwa                                  | ard Re                              | everse                        | More                                 |                                      |                                      |                                              |                                           |
|                       | Start                                   | Forwa                                  |                                     |                               | More                                 | Start                                | End                                  | Feet                                         | T.Oil                                     |
| <u> </u>              |                                         |                                        |                                     |                               |                                      | Start<br>45.0                        | End<br>36.0                          | Feet                                         | T.Oil<br>0                                |
| 1                     | Start                                   | Stop                                   | Loads                               | Speed                         | Crossed                              |                                      |                                      |                                              |                                           |
| 1 2                   | Start<br>2L                             | Stop<br>2R                             | Loads<br>0                          | Speed<br>30                   | Crossed<br>0                         | 45.0                                 | 36.0                                 | -9.0                                         | 0                                         |
| 1 2 3                 | Start<br>2L<br>14L                      | Stop<br>2R<br>14R                      | Loads<br>0<br>2                     | Speed<br>30<br>22             | Crossed<br>0<br>26                   | 45.0<br>36.0                         | 36.0<br>29.8                         | -9.0<br>-6.2                                 | 0<br>1300                                 |
| 1<br>2<br>3<br>4<br>5 | Start<br>2L<br>14L<br>13L               | Stop<br>2R<br>14R<br>13R               | Loads<br>0<br>2                     | Speed<br>30<br>22<br>18       | Crossed<br>0<br>26<br>30             | 45.0<br>36.0<br>29.8                 | 36.0<br>29.8<br>24.7                 | -9.0<br>-6.2<br>-5.1                         | 0<br>1300<br>1500                         |
| 1<br>2<br>3<br>4      | Start<br>2L<br>14L<br>13L<br>12L        | Stop<br>2R<br>14R<br>13R<br>12R        | Loads<br>0<br>2<br>2<br>2<br>2<br>2 | Speed<br>30<br>22<br>18<br>18 | Crossed<br>0<br>26<br>30<br>34       | 45.0<br>36.0<br>29.8<br>24.7         | 36.0<br>29.8<br>24.7<br>19.6         | -9.0<br>-6.2<br>-5.1<br>-5.1                 | 0<br>1300<br>1500<br>1700<br>1900         |
| 2 3 4 5               | Start<br>2L<br>14L<br>13L<br>12L<br>11L | Stop<br>2R<br>14R<br>13R<br>12R<br>11R | Loads<br>0<br>2<br>2<br>2<br>2      | Speed<br>30<br>22<br>18<br>18 | Crossed<br>0<br>26<br>30<br>34<br>38 | 45.0<br>36.0<br>29.8<br>24.7<br>19.6 | 36.0<br>29.8<br>24.7<br>19.6<br>15.7 | -9.0<br>-6.2<br>-5.1<br>-5.1<br>-3.9<br>-1.9 | 0<br>1300<br>1500<br>1700<br>1900<br>1050 |