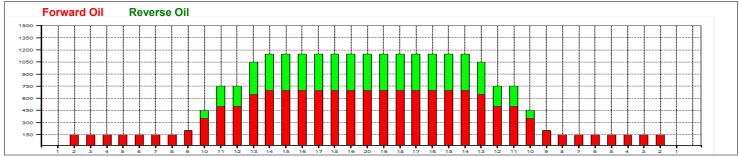

## Roto Grip MBC, 7. turnaj

40 Feet Oil Per Board: Oil Pattern Distance: 40 Feet Reverse Brush Drop: 50 uL **Forward Oil Total:** 15.6 mL **Reverse Oil Total:** 7.85 mL 23.45 mL **Volume Oil Total:** Forward Boards Crossed: 312 Boards Reverse Boards Crossed: 157 Boards 469 Boards **Total Boards Crossed:** 