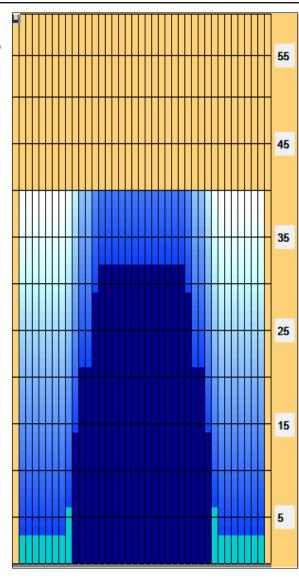

Forward

Reverse

Combined

Buff

Reverse drop brush at 34'

| Track Zone Ratio | 7.67                 | 2.5                 | 1.02                | 1.02                 | 2.5                 | 7.67                 |
|------------------|----------------------|---------------------|---------------------|----------------------|---------------------|----------------------|
| Description      | Outside Track:Middle | Middle Track:Middle | Inside Track:Middle | MIddle: Inside Track | Middle:Middle Track | Middle:Outside Track |
| Item             | 3L-7L:18L-18R        | 8L-12L:18L-18R      | 13L-17L:18L-18R     | 18L-18R:17R-13R      | 18L-18R:12R-8R      | 18L-18R:7R-3R        |