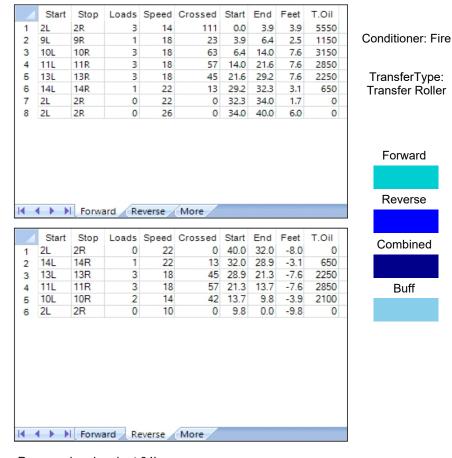

## Roto Grip MBC, 7. turnaj

40 Feet Oil Per Board: Oil Pattern Distance: 40 Feet Reverse Brush Drop: 50 uL **Forward Oil Total:** 15.6 mL **Reverse Oil Total:** 7.85 mL 23.45 mL **Volume Oil Total:** Forward Boards Crossed: 312 Boards Reverse Boards Crossed: 157 Boards 469 Boards **Total Boards Crossed:** 

Forward

Reverse

Combined

Buff

Reverse drop brush at 34'

| Track Zone Ratio | 7.67                 | 2.5                 | 1.02                | 1.02                 | 2.5                 | 7.67                 |
|------------------|----------------------|---------------------|---------------------|----------------------|---------------------|----------------------|
| Description      | Outside Track:Middle | Middle Track:Middle | Inside Track:Middle | MIddle: Inside Track | Middle:Middle Track | Middle:Outside Track |
| Item             | 3L-7L:18L-18R        | 8L-12L:18L-18R      | 13L-17L:18L-18R     | 18L-18R:17R-13R      | 18L-18R:12R-8R      | 18L-18R:7R-3R        |