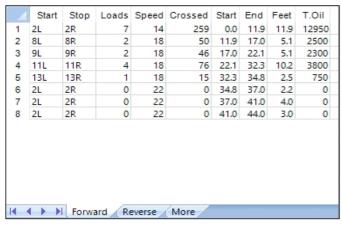

| Forward Reverse More |       |      |       |       |         |       |      |       |       |  |  |
|----------------------|-------|------|-------|-------|---------|-------|------|-------|-------|--|--|
| _                    | Start | Stop | Loads | Speed | Crossed | Start | End  | Feet  | T.Oil |  |  |
| 1                    | 2L    | 2R   | 0     | 30    | 0       | 44.0  | 25.0 | -19.0 | 0     |  |  |
| 2                    | 14L   | 14R  | 1     | 22    | 13      | 25.0  | 21.9 | -3.1  | 650   |  |  |
| 3                    | 13L   | 13R  | 2     | 18    | 30      | 21.9  | 16.8 | -5.1  | 1500  |  |  |
| 4                    | 10L   | 10R  | 2     | 18    | 42      | 16.8  | 11.7 | -5.1  | 2100  |  |  |
| 5                    | 8L    | 8R   | 2     | 18    | 50      | 11.7  | 6.6  | -5.1  | 2500  |  |  |
| 6                    | 2L    | 2R   | 0     | 14    | 0       | 6.6   | 0.0  | -6.6  | 0     |  |  |
|                      |       |      |       |       |         |       |      |       |       |  |  |
| Forward Reverse More |       |      |       |       |         |       |      |       |       |  |  |