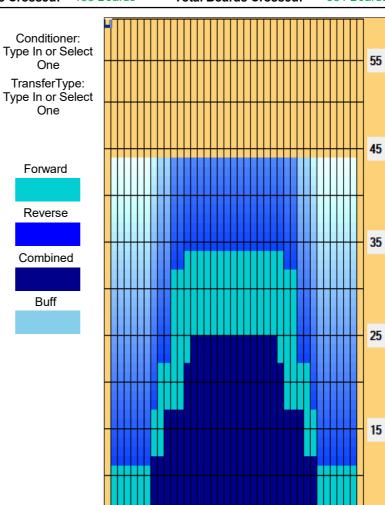

## **Kadet Cup**

5

44 Feet 33 Feet Oil Pattern Distance: Oil Per Board: 50 uL **Reverse Brush Drop: Forward Oil Total:** 22.3 mL **Reverse Oil Total:** 6.75 mL **Volume Oil Total:** 29.05 mL Forward Boards Crossed: 446 Boards Reverse Boards Crossed: 135 Boards **Total Boards Crossed:** 581 Boards