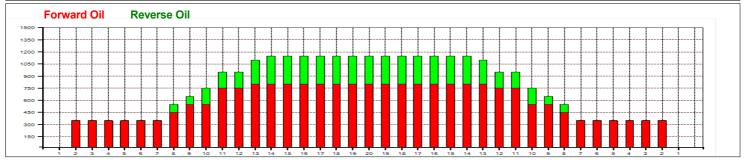

## **Kadet Cup**

5

44 Feet 33 Feet Oil Pattern Distance: Oil Per Board: 50 uL **Reverse Brush Drop: Forward Oil Total:** 22.3 mL **Reverse Oil Total:** 6.75 mL **Volume Oil Total:** 29.05 mL Forward Boards Crossed: 446 Boards Reverse Boards Crossed: 135 Boards **Total Boards Crossed:** 581 Boards