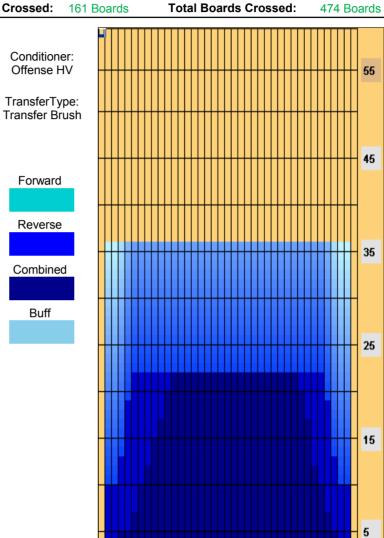

## **EMC 2011 Short**

Oil Pattern Distance:36 FeetReverse Brush Drop:28 FeetOil Per Board:50 uLForward Oil Total:15.65 mLReverse Oil Total:8.05 mLVolume Oil Total:23.7 mLForward Boards Crossed:313 BoardsReverse Boards Crossed:161 BoardsTotal Boards Crossed:474 Boards

|    | Start | Stop | Loads | Speed | Crossed | Start | End  | Feet | T.Oil |
|----|-------|------|-------|-------|---------|-------|------|------|-------|
| 1  | 2L    | 2R   | 2     | 14    | 74      | 0.0   | 1.9  | 1.9  | 3700  |
| 2  | 3L    | 3R   | 1     | 14    | 35      | 1.9   | 3.8  | 1.9  | 1750  |
| 3  | 4L    | 4R   | 1     | 14    | 33      | 3.8   | 5.7  | 1.9  | 1650  |
| 4  | 6L    | 5R   | 1     | 14    | 30      | 5.7   | 7.6  | 1.9  | 1500  |
| 5  | 7L    | 6R   | 1     | 18    | 28      | 7.6   | 10.1 | 2.5  | 1400  |
| 6  | 8L    | 7R   | 1     | 18    | 26      | 10.1  | 12.6 | 2.5  | 1300  |
| 7  | 9L    | 8R   | 1     | 18    | 24      | 12.6  | 15.1 | 2.5  | 1200  |
| 8  | 10L   | 8R   | 1     | 18    | 23      | 15.1  | 17.6 | 2.5  | 1150  |
| 9  | 11L   | 9R   | 1     | 18    | 21      | 17.6  | 20.1 | 2.5  | 1050  |
| 10 | 12L   | 10R  | 1     | 18    | 19      | 20.1  | 22.6 | 2.5  | 950   |
| 11 | 2L    | 2R   | 0     | 22    | 0       | 22.6  | 31.0 | 8.4  | 0     |
| 12 | 2L    | 2R   | 0     | 30    | 0       | 31.0  | 36.0 | 5.0  | 0     |
| 12 |       | 2.1  |       |       |         | 01.0  | 00.0 | 0.0  |       |

| Forward Reverse More |       |      |       |       |         |       |      |       |       |  |
|----------------------|-------|------|-------|-------|---------|-------|------|-------|-------|--|
|                      |       |      |       |       |         |       |      |       |       |  |
|                      | Start | Stop | Loads | Speed | Crossed | Start | End  | Feet  | T.Oil |  |
| 1                    | 2L    | 2R   | 0     | 30    | 0       | 36.0  | 22.0 | -14.0 | 0     |  |
| 2                    | 6L    | 6R   | 1     | 22    | 29      | 22.0  | 18.9 | -3.1  | 1450  |  |
| 3                    | 5L    | 5R   | 2     | 22    | 62      | 18.9  | 12.7 | -6.2  | 3100  |  |
| 4                    | 4L    | 4R   | 1     | 22    | 33      | 12.7  | 9.6  | -3.1  | 1650  |  |
| 5                    | 2L    | 2R   | 1     | 14    | 37      | 9.6   | 7.7  | -1.9  | 1850  |  |
| 6                    | 2L    | 2R   | 0     | 14    | 0       | 7.7   | 0.0  | -7.7  | 0     |  |
|                      |       |      |       |       |         |       |      |       |       |  |
|                      |       |      |       |       |         |       |      |       |       |  |
|                      |       |      |       |       |         |       |      |       |       |  |
|                      |       |      |       |       |         |       |      |       |       |  |
|                      |       |      |       |       |         |       |      |       |       |  |
|                      |       |      |       |       |         |       |      |       |       |  |
|                      |       |      |       |       |         |       |      |       |       |  |
|                      |       |      |       |       |         |       |      |       |       |  |
|                      |       |      |       |       |         |       |      |       |       |  |
| 14                   |       |      |       |       |         |       |      |       |       |  |