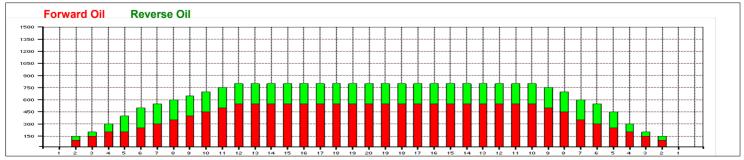

## **EMC 2011 Short**

Oil Pattern Distance:36 FeetReverse Brush Drop:28 FeetOil Per Board:50 uLForward Oil Total:15.65 mLReverse Oil Total:8.05 mLVolume Oil Total:23.7 mLForward Boards Crossed:313 BoardsReverse Boards Crossed:161 BoardsTotal Boards Crossed:474 Boards

|    | Start | Stop | Loads | Speed | Crossed | Start | End  | Feet | T.Oil |
|----|-------|------|-------|-------|---------|-------|------|------|-------|
| 1  | 2L    | 2R   | 2     | 14    | 74      | 0.0   | 1.9  | 1.9  | 3700  |
| 2  | 3L    | 3R   | 1     | 14    | 35      | 1.9   | 3.8  | 1.9  | 1750  |
| 3  | 4L    | 4R   | 1     | 14    | 33      | 3.8   | 5.7  | 1.9  | 1650  |
| 4  | 6L    | 5R   | 1     | 14    | 30      | 5.7   | 7.6  | 1.9  | 1500  |
| 5  | 7L    | 6R   | 1     | 18    | 28      | 7.6   | 10.1 | 2.5  | 1400  |
| 6  | 8L    | 7R   | 1     | 18    | 26      | 10.1  | 12.6 | 2.5  | 1300  |
| 7  | 9L    | 8R   | 1     | 18    | 24      | 12.6  | 15.1 | 2.5  | 1200  |
| 8  | 10L   | 8R   | 1     | 18    | 23      | 15.1  | 17.6 | 2.5  | 1150  |
| 9  | 11L   | 9R   | 1     | 18    | 21      | 17.6  | 20.1 | 2.5  | 1050  |
| 10 | 12L   | 10R  | 1     | 18    | 19      | 20.1  | 22.6 | 2.5  | 950   |
| 11 | 2L    | 2R   | 0     | 22    | 0       | 22.6  | 31.0 | 8.4  | 0     |
| 12 | 2L    | 2R   | 0     | 30    | 0       | 31.0  | 36.0 | 5.0  | 0     |
| 12 |       | 2.1  |       |       |         | 01.0  | 00.0 | 0.0  |       |

| Forward Reverse More |       |      |       |       |         |       |      |       |       |  |
|----------------------|-------|------|-------|-------|---------|-------|------|-------|-------|--|
|                      |       |      |       |       |         |       |      |       |       |  |
|                      | Start | Stop | Loads | Speed | Crossed | Start | End  | Feet  | T.Oil |  |
| 1                    | 2L    | 2R   | 0     | 30    | 0       | 36.0  | 22.0 | -14.0 | 0     |  |
| 2                    | 6L    | 6R   | 1     | 22    | 29      | 22.0  | 18.9 | -3.1  | 1450  |  |
| 3                    | 5L    | 5R   | 2     | 22    | 62      | 18.9  | 12.7 | -6.2  | 3100  |  |
| 4                    | 4L    | 4R   | 1     | 22    | 33      | 12.7  | 9.6  | -3.1  | 1650  |  |
| 5                    | 2L    | 2R   | 1     | 14    | 37      | 9.6   | 7.7  | -1.9  | 1850  |  |
| 6                    | 2L    | 2R   | 0     | 14    | 0       | 7.7   | 0.0  | -7.7  | 0     |  |
|                      |       |      |       |       |         |       |      |       |       |  |
|                      |       |      |       |       |         |       |      |       |       |  |
|                      |       |      |       |       |         |       |      |       |       |  |
|                      |       |      |       |       |         |       |      |       |       |  |
|                      |       |      |       |       |         |       |      |       |       |  |
|                      |       |      |       |       |         |       |      |       |       |  |
|                      |       |      |       |       |         |       |      |       |       |  |
|                      |       |      |       |       |         |       |      |       |       |  |
|                      |       |      |       |       |         |       |      |       |       |  |
| 14                   |       |      |       |       |         |       |      |       |       |  |