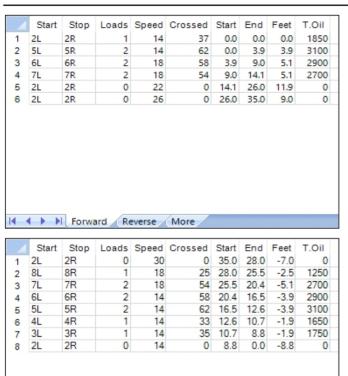

## Roto Grip MBC - krátké mazání

50 uL Oil Pattern Distance: 35 Feet Reverse Brush Drop: 35 Feet Oil Per Board: **Forward Oil Total:** 10.55 mL **Reverse Oil Total:** 13.35 mL **Volume Oil Total:** 23.9 mL 267 Boards 478 Boards Forward Boards Crossed: 211 Boards Reverse Boards Crossed: