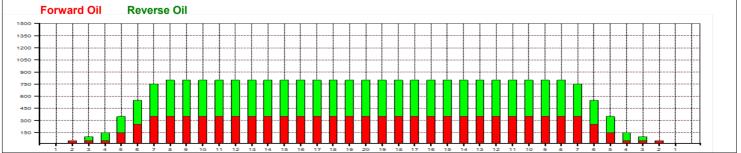

## Roto Grip MBC - krátké mazání

50 uL Oil Pattern Distance: 35 Feet Reverse Brush Drop: 35 Feet Oil Per Board: **Forward Oil Total:** 10.55 mL **Reverse Oil Total:** 13.35 mL **Volume Oil Total:** 23.9 mL 267 Boards 478 Boards Forward Boards Crossed: 211 Boards Reverse Boards Crossed: