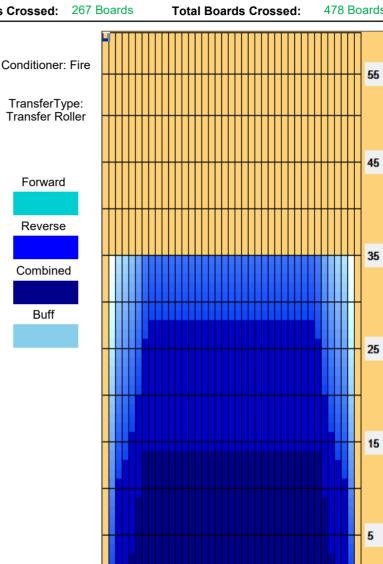

## Roto Grip MBC - krátké mazání

50 uL Oil Pattern Distance: 35 Feet Reverse Brush Drop: 35 Feet Oil Per Board: **Forward Oil Total:** 10.55 mL **Reverse Oil Total:** 13.35 mL **Volume Oil Total:** 23.9 mL 267 Boards 478 Boards Forward Boards Crossed: 211 Boards Reverse Boards Crossed:

Buff